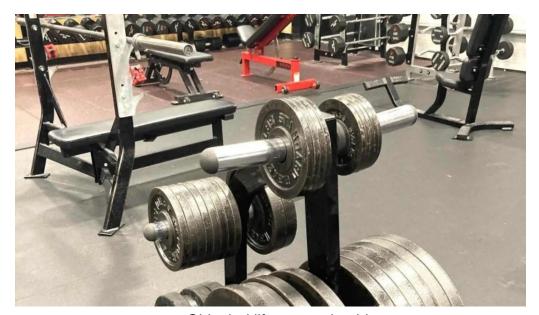

#### **Amenities That Elevate Your Experience**

The gym is equipped with state-of-the-art machines and unique **amenities**. From specialized equipment like belt squats and rogue reverse hyper machines to a sauna—though some members note its limited size—Chiseled Life offers what many consider the best equipment in the entire state of Maryland.