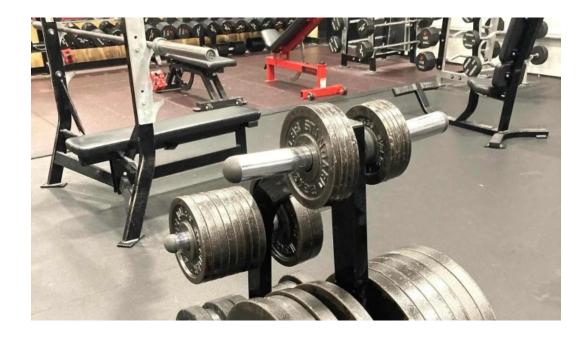

#### **Amenities That Elevate Your Experience**

The gym is equipped with state-of-the-art machines and unique **amenities**. From specialized equipment like belt squats and rogue reverse hyper machines to a sauna—though some members note its limited size—Chiseled Life offers what many consider the best equipment in the entire state of Maryland.