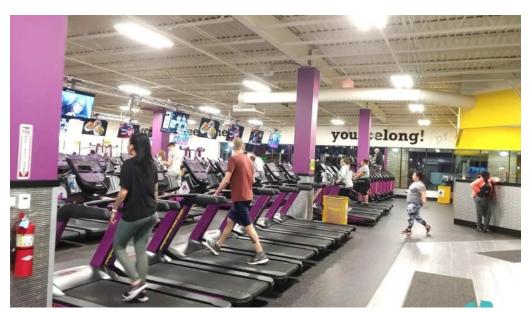

## **Atmosphere**

The atmosphere at Planet Fitness Crafton is relaxed and inviting. Many members appreciate the "no judgment" philosophy that the gym promotes. With friendly staff who warmly greet you upon arrival, it's easy to feel comfortable and motivated to work out. The vibe here is described as "great" with an

encouraging community of regulars, making it a perfect space for both newcomers and seasoned gym-goers.

### **Membership Requirements**

While a **membership is required** to use the facilities, many members find that the value they receive—such as access to a wide range of equipment, social engagement opportunities, and amenities like hydro massage beds—is well worth it. The low-cost membership options, coupled with the benefits that come with the Black Card, create a compelling argument for joining.