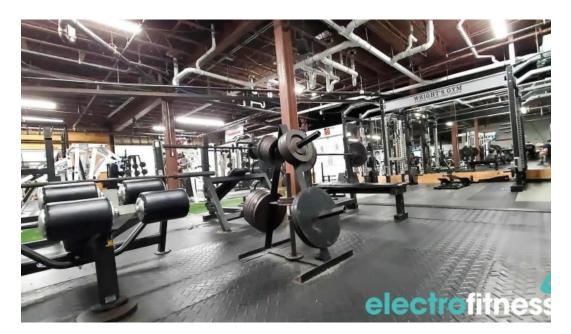

#### **Diverse Workouts and Quality Equipment**

Wright's Gym offers a variety of classes that cater to different interests and skill levels. From heavy lifting to self-defense classes like Krav Maga and Brazilian Jiu-Jitsu, there's something for everyone. Members appreciate the top-notch equipment available, including unique machines not found in commercial gyms, such as the pitshark machine and specialized bars for various lifting techniques.