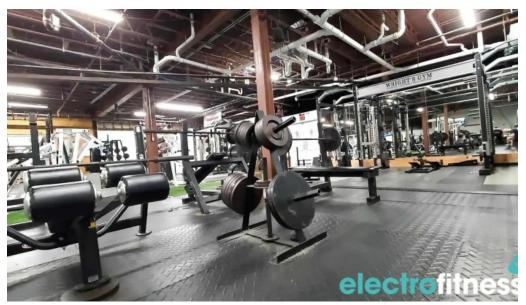

#### **Diverse Workouts and Quality Equipment**

Wright's Gym offers a variety of classes that cater to different interests and skill levels. From heavy lifting to self-defense classes like Krav Maga and Brazilian Jiu-Jitsu, there's something for everyone. Members appreciate the top-notch equipment available, including unique machines not found in commercial gyms, such as the pitshark machine and specialized bars for various lifting techniques.