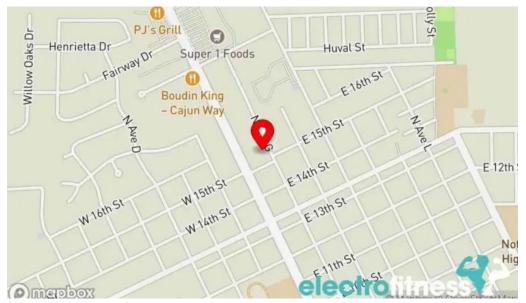

ustomer satisfaction, look no further than Anytime Fitness.

#### The premises are located at

# 1506 N Parkerson Ave, 70526 Crowley, Louisiana - United States (US)

The contact line of the respective **Gym** is  $\pm 1337-250-4675$ And if you want to send a WhatsApp, you can do so at $\pm 1337-250-4675$ 

#### We look forward to seeing you at:

Day Hours Monday Open 24 hours Tuesday Open 24 hours Wednesday Open 24 hours Thursday Open 24 hours Friday Open 24 hours Saturday Open 24 hours Sunday Open 24 hours

#### The website is Anytime Fitness

If necessary to modify any information that you consider is not accurate regarding this portal, we urge you to deliver a message so that we will handle it at the earliest convenience. Thanks beforehand thanks.



Anytime fitness street view 360deg



#### Anytime fitness map



#### Anytime fitness gym



#### Anytime fitness exercise machine



Anytime fitness crowley



Anytime fitness all

# Tags

Planning, Wheelchair-accessible car park, Accessibility, Wheelchair-accessible entrance, Membership required

# **Related content**

3.5 \* Anytime Fitness - De Motte
4.3 \* Anytime Fitness - Aberdeen

4.8 \* Anytime Fitness - Cedar Lake

| 4.7 * Anytime Fitness - Hobart            |
|-------------------------------------------|
| 4.3 * Workout Anytime Aberdeen - Aberdeen |
| 4.5 * Anytime Fitness - Portage           |
| 4.2 * Anytime Fitness - Abilene           |
| 4.7 * Anytime Fitness - Southern Pines    |
| 4.7 * Anytime Fitness - Crown Point       |
| 4.7 * Anytime Fitness - Valparaiso        |

# Categories

| amusement park ride