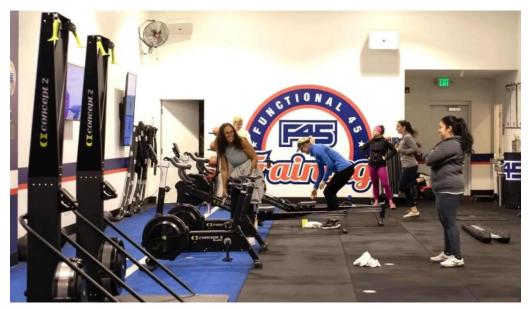

#### **Accessibility Features**

At F45 Training Crown Point, accessibility is a top priority. The facility boasts a

wheelchair-accessible entrance, ensuring that all members can enter and enjoy the workouts without any physical barriers. Furthermore, the gym is equipped with a wheelchair-accessible car park, making it easier for members with mobility challenges to access their fitness routines.

#### **Planning Your Visit**

When planning your visit to F45 Training Crown Point, it's important to note that a **membership is required** to participate in the classes. This membership grants you access to state-of-the-art equipment and a variety of training sessions designed to meet different fitness goals.