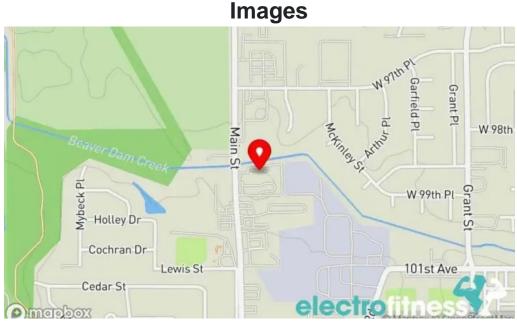

#### The location of our business is in

1516 N Main St, 46307 Crown Point, Indiana - United States (US)

The contact phone of this **Gym** is  $\pm 1219 - 213 - 2375$ And if you want to send a WhatsApp, you can do so at $\pm 1219 - 213 - 2375$ 

#### Full spectrum fitness map

Full spectrum fitness gym

Full spectrum fitness crown point

Full spectrum fitness by owner

Full spectrum fitness all