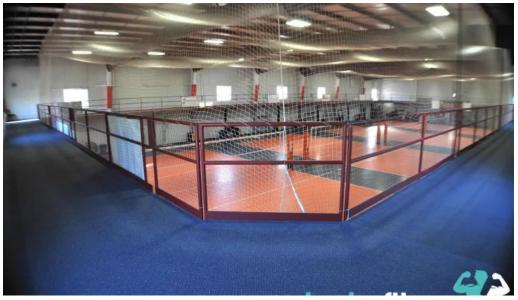

### A Range of Amenities

Members can enjoy various **amenities**, including: **Sauna:** A perfect way to relax after an intense workout. **Wi-Fi:** Stay connected while you work on your fitness goals. **Basketball Court:** A spacious area for basketball enthusiasts to enjoy games and practice.

#### **Planning Your Visit**

Whether you're looking to lift weights, play basketball, or unwind in the sauna, planning your visit to Full Spectrum Fitness is easy. With a focus on accessibility and comprehensive amenities, it's a great choice for anyone in the Crown Point area seeking a supportive fitness environment.