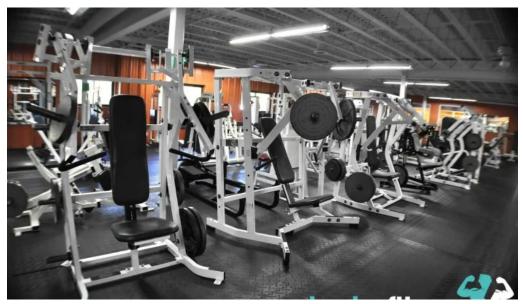

#### **Commitment to Accessibility**

At Full Spectrum Fitness, **accessibility** is a top priority. The gym features state-of-the-art equipment that is designed with all members in mind. Whether you are new to fitness or a seasoned athlete, the staff is trained to assist individuals of all capabilities.