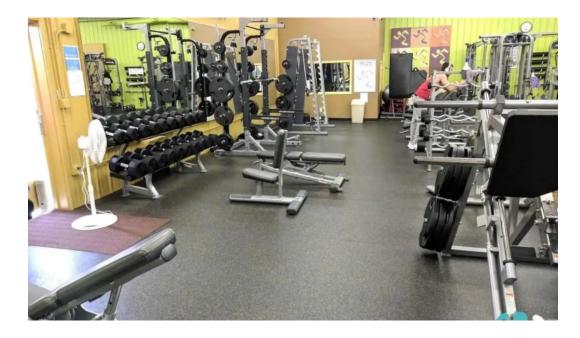

# Anytime Fitness in De Motte, Indiana: A Hub of Accessibility and Wellness

Anytime Fitness is a popular gym located in De Motte, Indiana, known for its commitment to providing an inclusive and accessible environment for all members. This facility focuses on ensuring that everyone can achieve their fitness goals, regardless of their physical abilities.

## **Planning for Accessibility**

Thoughtful **planning** is evident in every aspect of Anytime Fitness. The layout of the gym is designed to facilitate easy movement throughout the space. Equipment is strategically placed to accommodate individuals, ensuring that everyone has the opportunity to work out without obstacles.