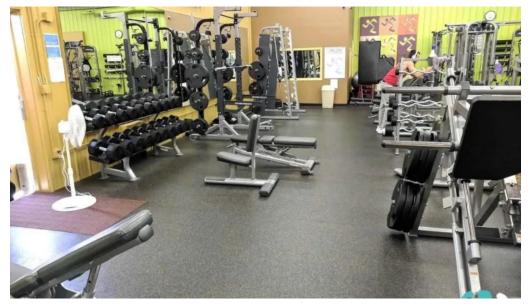

# Anytime Fitness in De Motte, Indiana: A Hub of Accessibility and Wellness

Anytime Fitness is a popular gym located in De Motte, Indiana, known for its commitment to providing an inclusive and accessible environment for all members. This facility focuses on ensuring that everyone can achieve their fitness goals, regardless of their physical abilities.

#### Wheelchair-Accessible Entrance

One of the standout features of Anytime Fitness in De Motte is its **wheelchair-accessible entrance**. The gym's design takes into consideration the needs of individuals with mobility challenges, allowing them to enter comfortably and safely. This thoughtful planning reflects the gym's dedication to accessibility.

## **Planning for Accessibility**

Thoughtful **planning** is evident in every aspect of Anytime Fitness. The layout of the gym is designed to facilitate easy movement throughout the space. Equipment is strategically placed to accommodate individuals, ensuring that everyone has the opportunity to work out without obstacles.

#### Wheelchair-Accessible Car Park

Another vital aspect of accessibility at Anytime Fitness is the availability of a **wheelchair-accessible car park**. Members can find designated parking spaces that are convenient and close to the gym entrance. This feature significantly enhances the overall experience for those using wheelchairs or requiring additional assistance.

### **Commitment to Accessibility**

Anytime Fitness stands out as a beacon of **accessibility** in De Motte, Indiana. The gym provides resources, support, and equipment suitable for all fitness levels. Their commitment to inclusivity ensures that everyone feels welcome and empowered to pursue their health and fitness journeys.