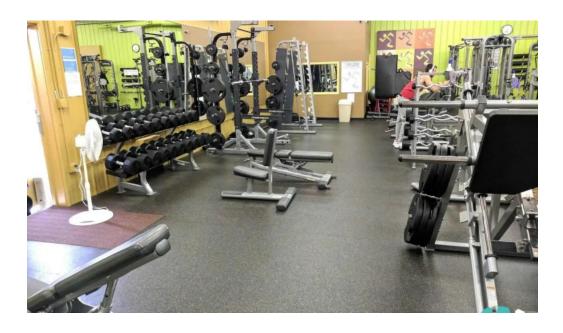

# Anytime Fitness in De Motte, Indiana: A Hub of Accessibility and Wellness

Anytime Fitness is a popular gym located in De Motte, Indiana, known for its commitment to providing an inclusive and accessible environment for all members. This facility focuses on ensuring that everyone can achieve their fitness goals, regardless of their physical abilities.

#### Wheelchair-Accessible Entrance

One of the standout features of Anytime Fitness in De Motte is its **wheelchair-accessible entrance**. The gym's design takes into consideration the needs of individuals with mobility challenges, allowing them to enter comfortably and safely. This thoughtful planning reflects the gym's dedication to accessibility.

## **Planning for Accessibility**

Thoughtful **planning** is evident in every aspect of Anytime Fitness. The layout of the gym is designed to facilitate easy movement throughout the space. Equipment is strategically placed to accommodate individuals, ensuring that everyone has the opportunity to work out without obstacles.

#### Wheelchair-Accessible Car Park

Another vital aspect of accessibility at Anytime Fitness is the availability of a **wheelchair-accessible car park**. Members can find designated parking spaces that are convenient and close to the gym entrance. This feature significantly enhances the overall experience for those using wheelchairs or requiring additional assistance.

### **Commitment to Accessibility**

Anytime Fitness stands out as a beacon of **accessibility** in De Motte, Indiana. The gym provides resources, support, and equipment suitable for all fitness levels. Their commitment to inclusivity ensures that everyone feels welcome and empowered to pursue their health and fitness journeys.