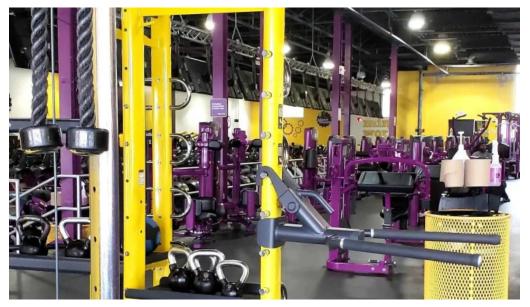

## **Exploring Planet Fitness in District Heights, Maryland**

Planet Fitness has become a popular choice for fitness enthusiasts looking for an affordable and welcoming gym experience. The Planet Fitness location in District Heights, Maryland, is no exception. This gym offers amenities and services that cater to diverse needs, including \*\*wheelchair-accessible entrance\*\* and parking facilities that enhance overall \*\*accessibility\*\* for all members.

## **Membership Required for Access**

To enjoy the benefits of this gym, a \*\*membership is required\*\*. Many members appreciate the low-cost options available, making it easier for them to commit to their fitness journeys. Customers have expressed satisfaction with the overall cleanliness and maintenance of the facilities, emphasizing that even though it's an inexpensive gym, it doesn't compromise on quality.