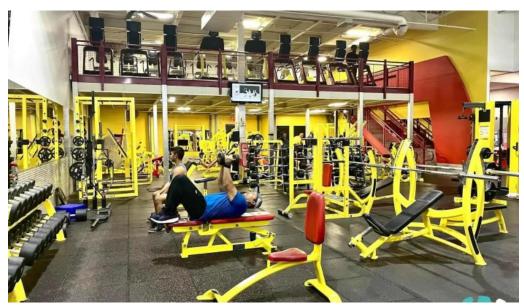

## **Service Options and On-site Services**

Retro Fitness provides various \*\*service options\*\* for its members. The gym boasts an extensive range of weight machines, cardio equipment, and benches, catering to diverse workout preferences. Many users have praised the well-maintained equipment, ensuring that you can complete your daily workout routine without interruptions. The facility also includes a smoothie bar, offering nutritious post-workout options, which many members have found to be a delightful addition.

## **Images**

Retro fitness street view 360deg

Retro fitness prices

Retro fitness photos

Retro fitness open now

Retro fitness map

Retro fitness how to get there

Retro fitness gym