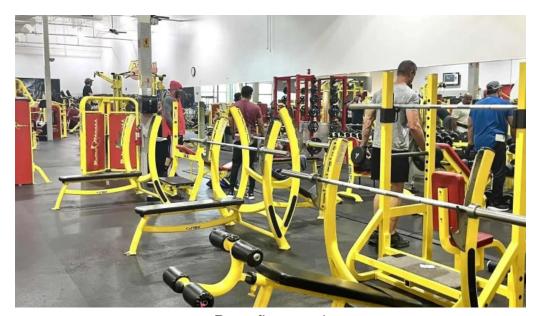

## **Service Options and On-site Services**

Retro Fitness provides various \*\*service options\*\* for its members. The gym boasts an extensive range of weight machines, cardio equipment, and benches, catering to diverse workout preferences. Many users have praised the well-maintained equipment, ensuring that you can complete your daily workout routine without interruptions. The facility also includes a smoothie bar, offering nutritious post-workout options, which many members have found to be a delightful addition.