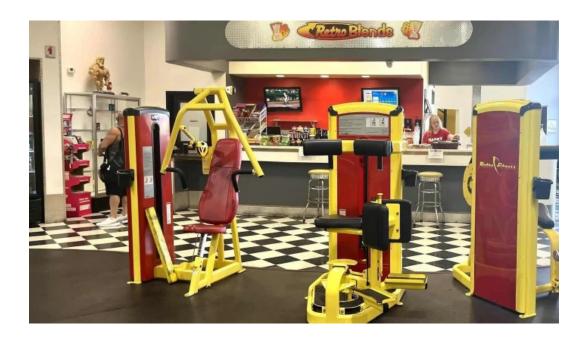

## **Service Options and On-site Services**

Retro Fitness provides various \*\*service options\*\* for its members. The gym boasts an extensive range of weight machines, cardio equipment, and benches, catering to diverse workout preferences. Many users have praised the well-maintained equipment, ensuring that you can complete your daily workout routine without interruptions. The facility also includes a smoothie bar, offering nutritious post-workout options, which many members have found to be a delightful addition.