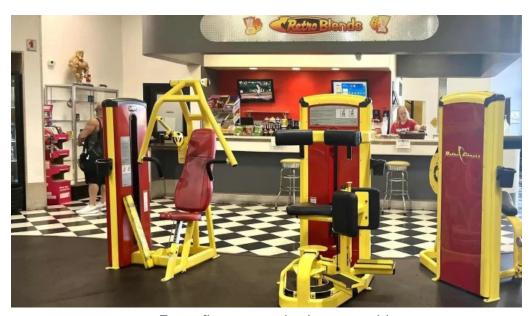

## **Service Options and On-site Services**

Retro Fitness provides various \*\*service options\*\* for its members. The gym boasts an extensive range of weight machines, cardio equipment, and benches, catering to diverse workout preferences. Many users have praised the well-maintained equipment, ensuring that you can complete your daily workout routine without interruptions. The facility also includes a smoothie bar, offering nutritious post-workout options, which many members have found to be a delightful addition.