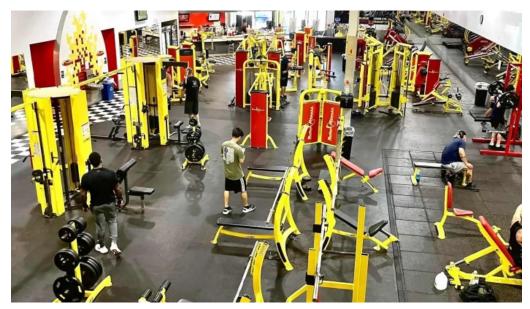

## **Service Options and On-site Services**

Retro Fitness provides various \*\*service options\*\* for its members. The gym boasts an extensive range of weight machines, cardio equipment, and benches, catering to diverse workout preferences. Many users have praised the well-maintained equipment, ensuring that you can complete your daily workout routine without interruptions. The facility also includes a smoothie bar, offering nutritious post-workout options, which many members have found to be a delightful addition.