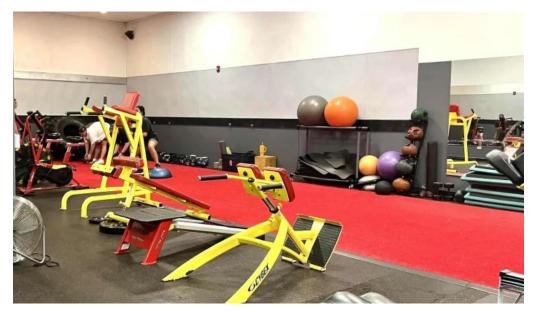

## **Service Options and On-site Services**

Retro Fitness provides various \*\*service options\*\* for its members. The gym boasts an extensive range of weight machines, cardio equipment, and benches, catering to diverse workout preferences. Many users have praised the well-maintained equipment, ensuring that you can complete your daily workout routine without interruptions. The facility also includes a smoothie bar, offering nutritious post-workout options, which many members have found to be a delightful addition.

## **Images**

Retro fitness street view 360deg

Retro fitness prices

Retro fitness photos

Retro fitness open now

Retro fitness map

Retro fitness how to get there

Retro fitness gym