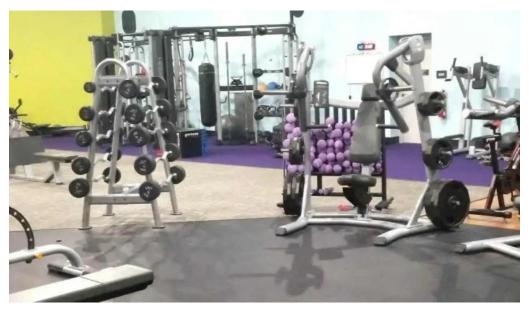

### **Membership Requirements**

To access the wide range of amenities at Anytime Fitness, a **membership is required**. Many members appreciate the value this gym provides, as it has everything necessary for effective workouts, including free weights, machines, and a dedicated cardio area. For those who have been to other gyms, the clean and well-organized environment here truly stands out.

#### **Planning Your Workout**

One of the best aspects of Anytime Fitness is its flexibility with **24-hour access**. This means you can fit your workouts into your schedule, whether early in the morning or late at night. The gym's layout, which includes a spacious weight area separated from cardio equipment, allows for efficient planning of your training sessions.