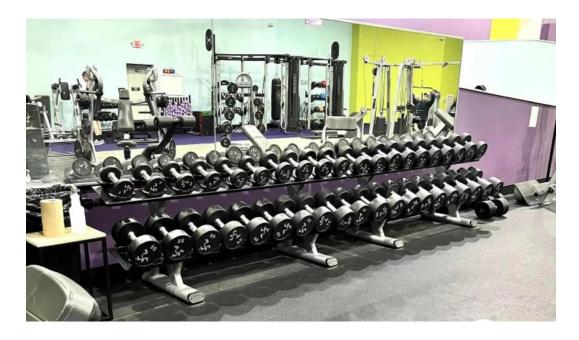

### **Membership Requirements**

To access the wide range of amenities at Anytime Fitness, a **membership is required**. Many members appreciate the value this gym provides, as it has everything necessary for effective workouts, including free weights, machines, and a dedicated cardio area. For those who have been to other gyms, the clean and well-organized environment here truly stands out.

#### **Planning Your Workout**

One of the best aspects of Anytime Fitness is its flexibility with **24-hour access**. This means you can fit your workouts into your schedule, whether early in the morning or late at night. The gym's layout, which includes a spacious weight area separated from cardio equipment, allows for efficient planning of your training sessions.