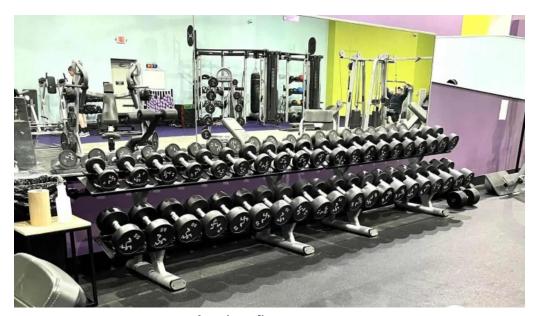

### **Membership Requirements**

To access the wide range of amenities at Anytime Fitness, a **membership is required**. Many members appreciate the value this gym provides, as it has everything necessary for effective workouts, including free weights, machines, and a dedicated cardio area. For those who have been to other gyms, the clean and well-organized environment here truly stands out.

#### **Planning Your Workout**

One of the best aspects of Anytime Fitness is its flexibility with **24-hour access**. This means you can fit your workouts into your schedule, whether early in the morning or late at night. The gym's layout, which includes a spacious weight area separated from cardio equipment, allows for efficient planning of your training sessions.