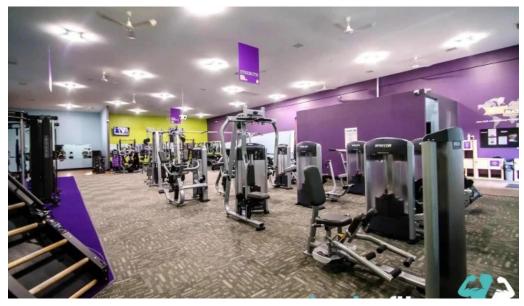

### **Membership Requirements**

To access the wide range of amenities at Anytime Fitness, a **membership is required**. Many members appreciate the value this gym provides, as it has everything necessary for effective workouts, including free weights, machines, and a dedicated cardio area. For those who have been to other gyms, the clean and well-organized environment here truly stands out.

#### **A Welcoming Atmosphere**

The ambiance at Anytime Fitness is often described as friendly and inviting. Long-term members have shared that the gym fosters a "neighborhood" vibe, making everyone feel comfortable while they work out. It's never too busy, allowing you to enjoy your time without feeling rushed, and there's seldom a need to wait for equipment. Members praise the cleanliness and organization, contributing to an overall positive experience.

#### **Planning Your Workout**

One of the best aspects of Anytime Fitness is its flexibility with **24-hour access**. This means you can fit your workouts into your schedule, whether early in the morning or late at night. The gym's layout, which includes a spacious weight area separated from cardio equipment, allows for efficient planning of your training sessions.