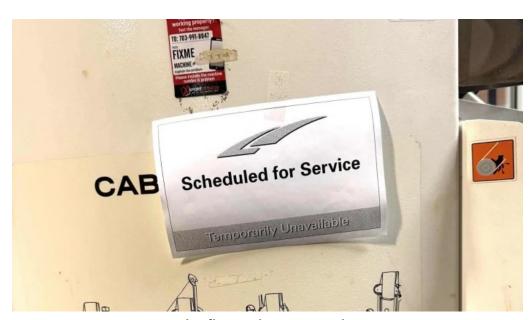

### **Accessibility and Facilities**

One notable advantage of LA Fitness is its \*\*wheelchair-accessible car park\*\* and \*\*entrance\*\*, making it easier for all members to access the gym. However, many users have reported issues with cleanliness and maintenance, particularly in the locker rooms and showers. Users have expressed disappointment with the state of the facilities, often citing dirty areas and broken equipment.

#### **Additional Amenities and Concerns**

Additional amenities like \*\*Wi-Fi\*\* and showers are available, but users have noted that cleanliness and functionality are significant concerns. Showers have been described as old and poorly maintained, exacerbating the frustrations of many gym-goers who expect better hygiene standards.