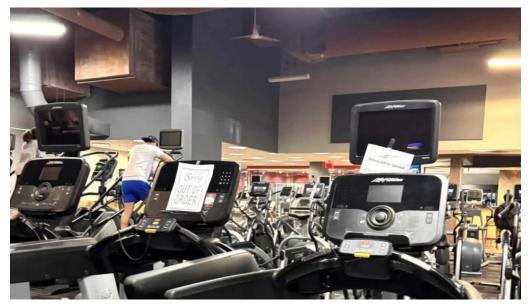

### **Accessibility and Facilities**

One notable advantage of LA Fitness is its \*\*wheelchair-accessible car park\*\* and \*\*entrance\*\*, making it easier for all members to access the gym. However, many users have reported issues with cleanliness and maintenance, particularly in the locker rooms and showers. Users have expressed disappointment with the state of the facilities, often citing dirty areas and broken equipment.

### **Offerings and Amenities**

LA Fitness provides a wide range of \*\*amenities\*\*, including: - \*\*Swimming pool\*\* (currently closed for repairs) - \*\*Sauna\*\* (frequently reported as out of order) - Basketball court While these offerings can enhance the workout experience, user reviews indicate that many of these amenities are either non-functional or poorly maintained.

#### **Additional Amenities and Concerns**

Additional amenities like \*\*Wi-Fi\*\* and showers are available, but users have noted that cleanliness and functionality are significant concerns. Showers have been described as old and poorly maintained, exacerbating the frustrations of many gym-goers who expect better hygiene standards.