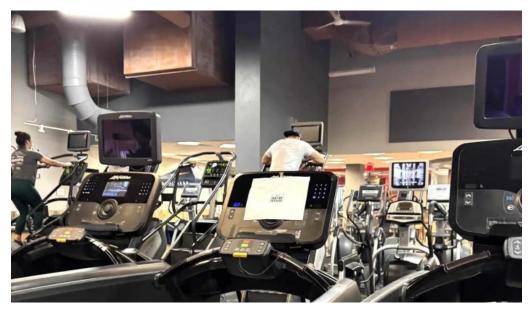

### **Accessibility and Facilities**

One notable advantage of LA Fitness is its \*\*wheelchair-accessible car park\*\* and \*\*entrance\*\*, making it easier for all members to access the gym. However, many users have reported issues with cleanliness and maintenance, particularly in the locker rooms and showers. Users have expressed disappointment with the state of the facilities, often citing dirty areas and broken equipment.

#### **Additional Amenities and Concerns**

Additional amenities like \*\*Wi-Fi\*\* and showers are available, but users have noted that cleanliness and functionality are significant concerns. Showers have been described as old and poorly maintained, exacerbating the frustrations of many gym-goers who expect better hygiene standards.