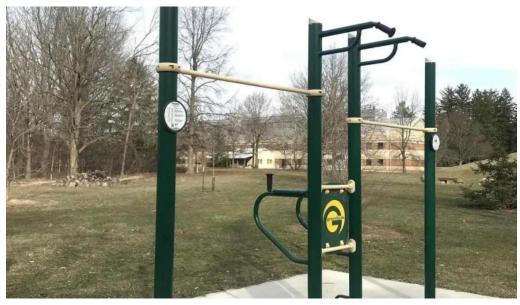

#### **Workout Stations and Features**

The Outdoor Gym consists of four separate installations strategically located along the river and inlet. These installations include: - \*\*Two stations along the river\*\* just north of the bridge - \*\*One station on the south side of the inlet\*\* near the Classroom Medical building - \*\*One station on the north side of the inlet\*\* near the gazebo behind the Visual Arts Center All installations are conveniently accessible from the PFW Pathway, which connects to the wider River Greenway system. Most stations are equipped with \*\*pull-up bars\*\* at two different heights, making them suitable for users of varying skill levels. In addition to pull-ups, gym-goers can engage in core exercises using features like a leg-lift chair. Each installation offers varying workout stations; for example, one includes a chest press and back pull machine, while another features an ab workout station with a spinning platform and handles suitable for dips.

### **Innovative Workout Opportunities**

The design of the Outdoor Gym encourages creativity in workouts. Small handles are integrated near the ground between pull-up bars for performing dips, allowing users to engage in different variations such as \*\*L-sits\*\*. Those who prefer stability can utilize the leg lift chair for dips, although individual comfort may vary depending on personal preferences. Additionally, the upper bar setup facilitates neutral grip pull-up or chin-up variations, including advanced moves like Gironda sternum pull-ups. Gym-goers can explore different exercise techniques while enjoying the serene surroundings.