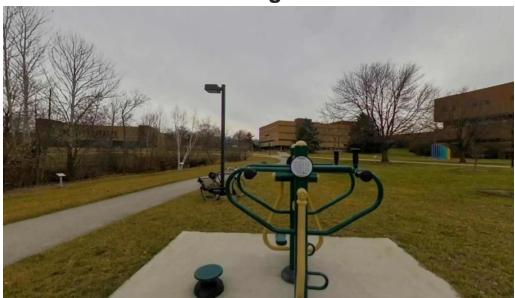

## Discover the Outdoor Gym at Purdue University Fort Wayne

The \*\*Outdoor Gym\*\* located at Purdue University Fort Wayne (PFW) offers fitness enthusiasts a unique experience surrounded by nature, featuring beautiful views of the Saint Joseph River. This facility is designed to cater to a variety of workout needs, making it an ideal spot for both casual exercisers and serious athletes.

#### **Workout Stations and Features**

The Outdoor Gym consists of four separate installations strategically located along the river and inlet. These installations include: - \*\*Two stations along the river\*\* just north of the bridge - \*\*One station on the south side of the inlet\*\* near the Classroom Medical building - \*\*One station on the north side of the inlet\*\* near the gazebo behind the Visual Arts Center All installations are conveniently accessible from the PFW Pathway, which connects to the wider River Greenway system. Most stations are equipped with \*\*pull-up bars\*\* at two different heights, making them suitable for users of varying skill levels. In addition to pull-ups, gym-goers can engage in core exercises using features like a leg-lift chair. Each installation offers varying workout stations; for example, one includes a chest press and back pull machine, while another features an ab workout station with a spinning platform and handles suitable for dips.