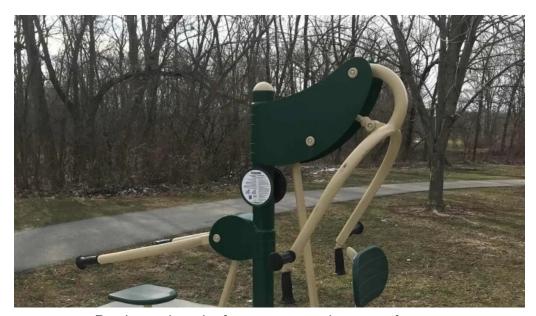

#### **Workout Stations and Features**

The Outdoor Gym consists of four separate installations strategically located along the river and inlet. These installations include: - \*\*Two stations along the river\*\* just north of the bridge - \*\*One station on the south side of the inlet\*\* near the Classroom Medical building - \*\*One station on the north side of the inlet\*\* near the gazebo behind the Visual Arts Center All installations are conveniently accessible from the PFW Pathway, which connects to the wider River Greenway system. Most stations are equipped with \*\*pull-up bars\*\* at two different heights, making them suitable for users of varying skill levels. In addition to pull-ups, gym-goers can engage in core exercises using features like a leg-lift chair. Each installation offers varying workout stations; for example, one includes a chest press and back pull machine, while another features an ab workout station with a spinning platform and handles suitable for dips.

### **Innovative Workout Opportunities**

The design of the Outdoor Gym encourages creativity in workouts. Small handles are integrated near the ground between pull-up bars for performing dips, allowing users to engage in different variations such as \*\*L-sits\*\*. Those who prefer stability can utilize the leg lift chair for dips, although individual comfort may vary depending on personal preferences. Additionally, the upper bar setup facilitates neutral grip pull-up or chin-up variations, including advanced moves like Gironda sternum pull-ups. Gym-goers can explore different exercise techniques while enjoying the serene surroundings.