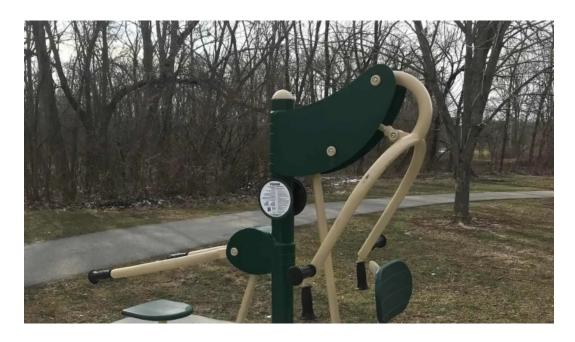

#### **Workout Stations and Features**

The Outdoor Gym consists of four separate installations strategically located along the river and inlet. These installations include: - \*\*Two stations along the river\*\* just north of the bridge - \*\*One station on the south side of the inlet\*\* near the Classroom Medical building - \*\*One station on the north side of the inlet\*\* near the gazebo behind the Visual Arts Center All installations are conveniently accessible from the PFW Pathway, which connects to the wider River Greenway system. Most stations are equipped with \*\*pull-up bars\*\* at two different heights, making them suitable for users of varying skill levels. In addition to pull-ups, gym-goers can engage in core exercises using features like a leg-lift chair. Each installation offers varying workout stations; for example, one includes a chest press and back pull machine, while another features an ab workout station with a spinning platform and handles suitable for dips.

### **Innovative Workout Opportunities**

The design of the Outdoor Gym encourages creativity in workouts. Small handles are integrated near the ground between pull-up bars for performing dips, allowing users to engage in different variations such as \*\*L-sits\*\*. Those who prefer stability can utilize the leg lift chair for dips, although individual comfort may vary depending on personal preferences. Additionally, the upper bar setup facilitates neutral grip pull-up or chin-up variations, including advanced moves like Gironda sternum pull-ups. Gym-goers can explore different exercise techniques while enjoying the serene surroundings.