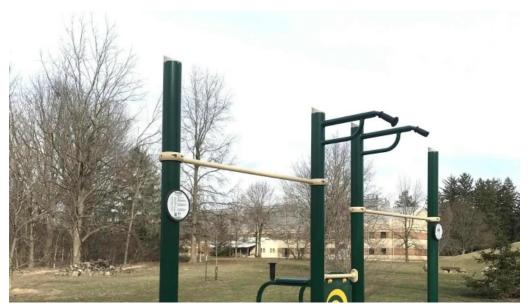

#### **Workout Stations and Features**

The Outdoor Gym consists of four separate installations strategically located along the river and inlet. These installations include: - \*\*Two stations along the river\*\* just north of the bridge - \*\*One station on the south side of the inlet\*\* near the Classroom Medical building - \*\*One station on the north side of the inlet\*\* near the gazebo behind the Visual Arts Center All installations are conveniently accessible from the PFW Pathway, which connects to the wider River Greenway system. Most stations are equipped with \*\*pull-up bars\*\* at two different heights, making them suitable for users of varying skill levels. In addition to pull-ups, gym-goers can engage in core exercises using features like a leg-lift chair. Each installation offers varying workout stations; for example, one includes a chest press and back pull machine, while another features an ab workout station with a spinning platform and handles suitable for dips.

### **Innovative Workout Opportunities**

The design of the Outdoor Gym encourages creativity in workouts. Small handles are integrated near the ground between pull-up bars for performing dips, allowing users to engage in different variations such as \*\*L-sits\*\*. Those who prefer stability can utilize the leg lift chair for dips, although individual comfort may vary depending on personal preferences. Additionally, the upper bar setup facilitates neutral grip pull-up or chin-up variations, including advanced moves like Gironda sternum pull-ups. Gym-goers can explore different exercise techniques while enjoying the serene surroundings.