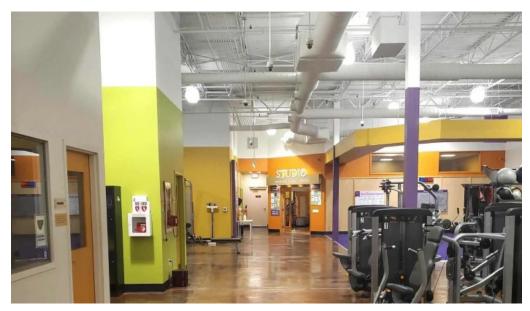

#### **Gym Environment and Facilities**

Despite the negative feedback regarding management, several members appreciate the \*\*accessibility\*\* of the gym's environment. The gym features multiple rooms and areas for workouts, with private showers available for post-exercise routines. Many users also find the atmosphere friendly and welcoming, especially with staff members like Lee, Sandy, and Zack who help guide fitness journeys.