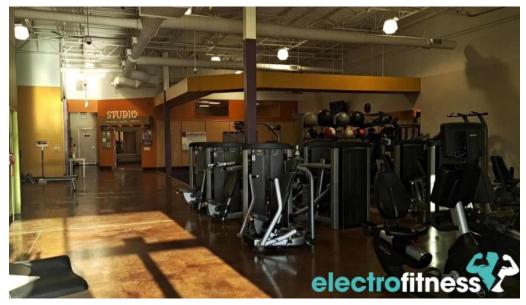

#### **Gym Environment and Facilities**

Despite the negative feedback regarding management, several members appreciate the \*\*accessibility\*\* of the gym's environment. The gym features multiple rooms and areas for workouts, with private showers available for post-exercise routines. Many users also find the atmosphere friendly and welcoming, especially with staff members like Lee, Sandy, and Zack who help guide fitness journeys.

#### **Equipment and Space**

The facility boasts a good range of equipment; however, some members feel that the layout could be improved. Many noted that the weights are positioned closely, making it difficult to use certain equipment simultaneously. There's a call for additional platforms and bumper plates, indicating a desire for a more diverse workout experience.