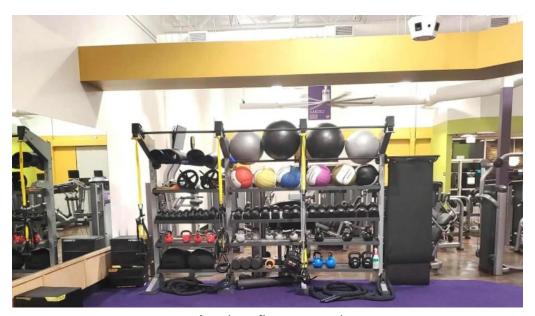

#### **Equipment and Space**

The facility boasts a good range of equipment; however, some members feel that the layout could be improved. Many noted that the weights are positioned closely, making it difficult to use certain equipment simultaneously. There's a call for additional platforms and bumper plates, indicating a desire for a more diverse workout experience.