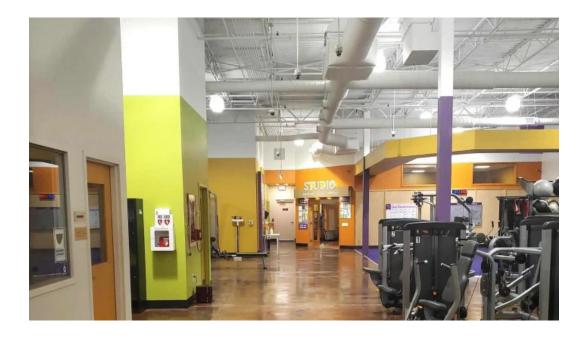

#### **Gym Environment and Facilities**

Despite the negative feedback regarding management, several members appreciate the \*\*accessibility\*\* of the gym's environment. The gym features multiple rooms and areas for workouts, with private showers available for post-exercise routines. Many users also find the atmosphere friendly and welcoming, especially with staff members like Lee, Sandy, and Zack who help guide fitness journeys.

#### **Equipment and Space**

The facility boasts a good range of equipment; however, some members feel that the layout could be improved. Many noted that the weights are positioned closely, making it difficult to use certain equipment simultaneously. There's a call for additional platforms and bumper plates, indicating a desire for a more diverse workout experience.