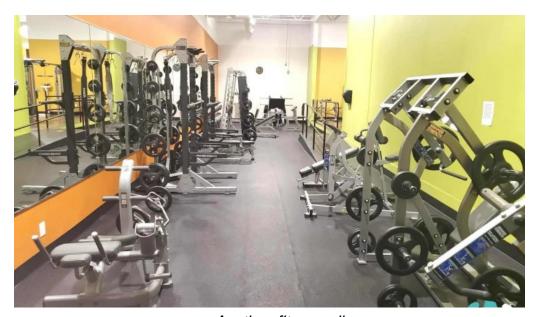

#### **Gym Environment and Facilities**

Despite the negative feedback regarding management, several members appreciate the \*\*accessibility\*\* of the gym's environment. The gym features multiple rooms and areas for workouts, with private showers available for post-exercise routines. Many users also find the atmosphere friendly and welcoming, especially with staff members like Lee, Sandy, and Zack who help guide fitness journeys.

#### **Equipment and Space**

The facility boasts a good range of equipment; however, some members feel that the layout could be improved. Many noted that the weights are positioned closely, making it difficult to use certain equipment simultaneously. There's a call for additional platforms and bumper plates, indicating a desire for a more diverse workout experience.