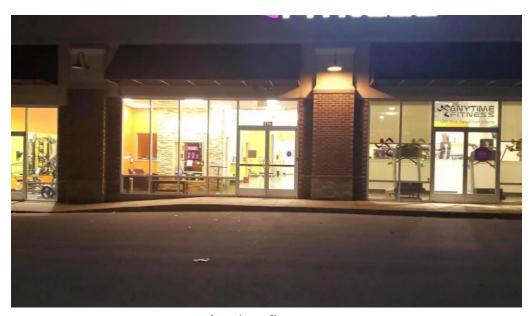

#### **Gym Environment and Facilities**

Despite the negative feedback regarding management, several members appreciate the \*\*accessibility\*\* of the gym's environment. The gym features multiple rooms and areas for workouts, with private showers available for post-exercise routines. Many users also find the atmosphere friendly and welcoming, especially with staff members like Lee, Sandy, and Zack who help guide fitness journeys.