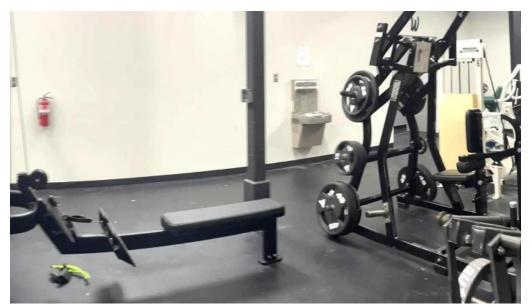

### A Rich Variety of Equipment

Unrivaled Iron Gym is known for its state-of-the-art equipment. From specialized machines like the Pit Shark to traditional weightlifting options, the gym has something for everyone, whether you are a beginner or a seasoned bodybuilder. As one member noted, "This place is a gym rat's playground," highlighting the exceptional variety tailored to push limits and enhance workouts.

#### Maintaining a Clean and Organized Space

Cleanliness and organization are top priorities at Unrivaled. The gym is described as "spotless and well-maintained," with equipment methodically organized into sections based on muscle groups. This thoughtful arrangement not only enhances efficiency during workouts but also contributes to a pleasing workout environment where serious training can take place.