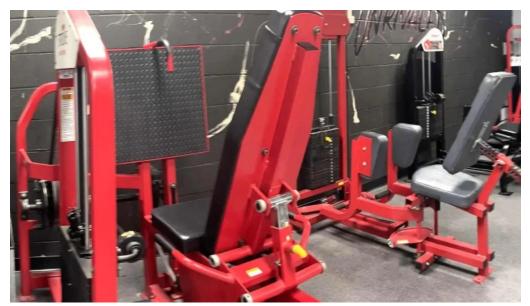

### A Rich Variety of Equipment

Unrivaled Iron Gym is known for its state-of-the-art equipment. From specialized machines like the Pit Shark to traditional weightlifting options, the gym has something for everyone, whether you are a beginner or a seasoned bodybuilder. As one member noted, "This place is a gym rat's playground," highlighting the exceptional variety tailored to push limits and enhance workouts.

#### Maintaining a Clean and Organized Space

Cleanliness and organization are top priorities at Unrivaled. The gym is described as "spotless and well-maintained," with equipment methodically organized into sections based on muscle groups. This thoughtful arrangement not only enhances efficiency during workouts but also contributes to a pleasing workout environment where serious training can take place.