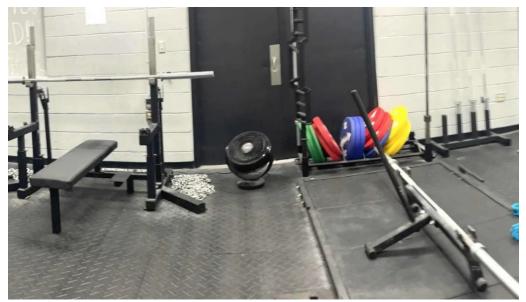

### A Rich Variety of Equipment

Unrivaled Iron Gym is known for its state-of-the-art equipment. From specialized machines like the Pit Shark to traditional weightlifting options, the gym has something for everyone, whether you are a beginner or a seasoned bodybuilder. As one member noted, "This place is a gym rat's playground," highlighting the exceptional variety tailored to push limits and enhance workouts.

#### Maintaining a Clean and Organized Space

Cleanliness and organization are top priorities at Unrivaled. The gym is described as "spotless and well-maintained," with equipment methodically organized into sections based on muscle groups. This thoughtful arrangement not only enhances efficiency during workouts but also contributes to a pleasing workout environment where serious training can take place.