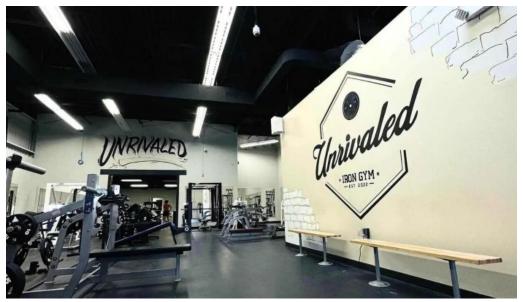

#### What Makes Unrivaled Iron Gym Stand Out?

The recent expansion includes a new wing that significantly enhances the **accessibility** and layout of the gym. Members rave about the spacious environment, which is not only perfect for working out but also promotes a supportive community atmosphere. The gym features a **wheelchair-accessible entrance** and a **wheelchair-accessible car park**, ensuring that everyone can enjoy their fitness journey here.

### A Rich Variety of Equipment

Unrivaled Iron Gym is known for its state-of-the-art equipment. From specialized machines like the Pit Shark to traditional weightlifting options, the gym has something for everyone, whether you are a beginner or a seasoned bodybuilder. As one member noted, "This place is a gym rat's playground," highlighting the exceptional variety tailored to push limits and enhance workouts.

#### Maintaining a Clean and Organized Space

Cleanliness and organization are top priorities at Unrivaled. The gym is described as "spotless and well-maintained," with equipment methodically organized into sections based on muscle groups. This thoughtful arrangement not only enhances efficiency during workouts but also contributes to a pleasing workout environment where serious training can take place.