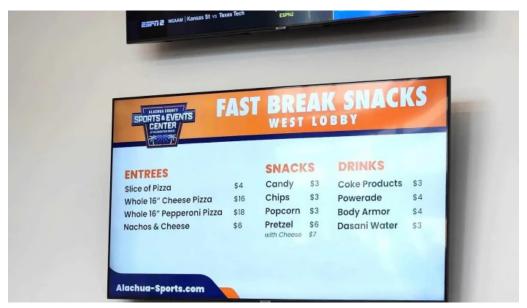

#### Amenities and On-Site Services

The center is equipped with several \*\*amenities\*\*, including food concessions, restrooms, and seating areas. Attendees can enjoy refreshments during events, though some have noted that concession prices can be on the higher side. Additionally, the facility is praised for its cleanliness, with staff consistently maintaining a tidy environment.