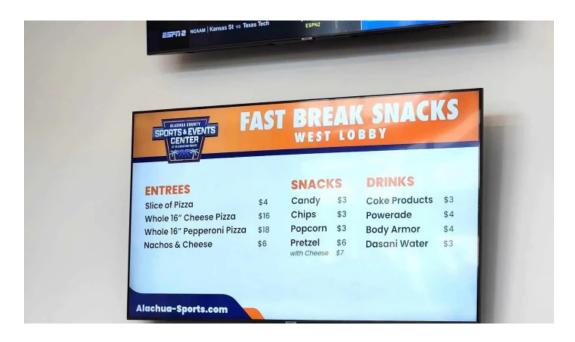

#### Amenities and On-Site Services

The center is equipped with several \*\*amenities\*\*, including food concessions, restrooms, and seating areas. Attendees can enjoy refreshments during events, though some have noted that concession prices can be on the higher side. Additionally, the facility is praised for its cleanliness, with staff consistently maintaining a tidy environment.