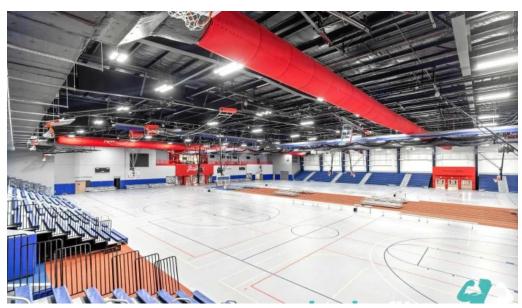

## **Basketball and Volleyball Courts**

The center boasts multiple \*\*basketball courts\*\* and \*\*volleyball courts\*\*,

making it an ideal venue for both amateur and professional events. The spacious layout allows for various activities, from tournaments to casual pick-up games. However, it's essential to check the schedule beforehand, as availability can vary with demand.

#### Amenities and On-Site Services

The center is equipped with several \*\*amenities\*\*, including food concessions, restrooms, and seating areas. Attendees can enjoy refreshments during events, though some have noted that concession prices can be on the higher side. Additionally, the facility is praised for its cleanliness, with staff consistently maintaining a tidy environment.