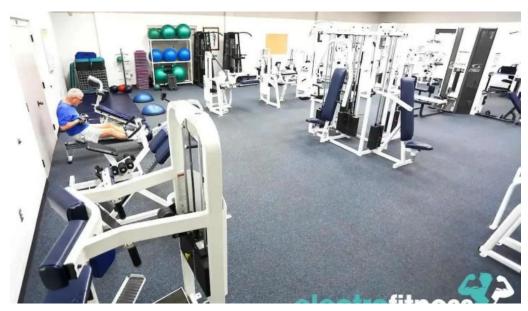

#### **Amenities and On-site Services**

The Gym Fitness Center is equipped with plenty of \*\*amenities\*\* to support your fitness journey. Members can enjoy access to a wide array of equipment suitable for different workout routines, which makes it an ideal spot for college students looking to get a pump after class. Moreover, the center offers \*\*on-site services\*\* aimed at enhancing the overall experience of its users.