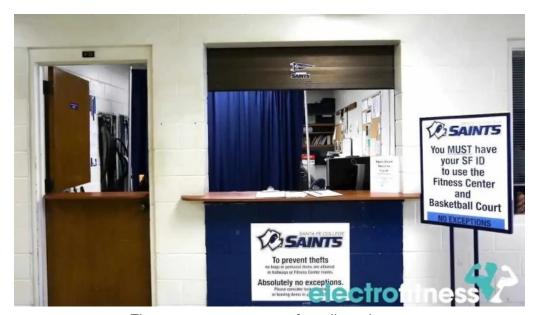

### **Basketball Court and Service Options**

For sports enthusiasts, the Gym Fitness Center boasts a fantastic \*\*basketball court\*\*. It has been described as a great place for both high school and college basketball players, providing ample space for practice and games. The service options at the facility cater to a diverse range of fitness interests, making it a versatile option for anyone looking to stay active.