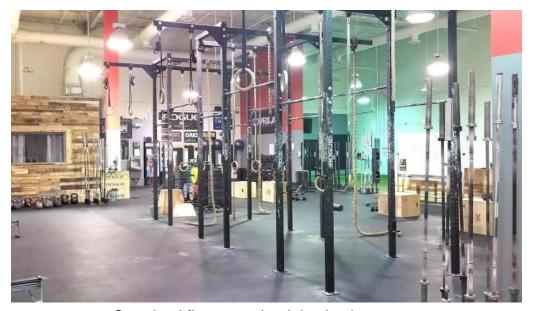

### **Comprehensive Amenities**

The gym boasts excellent \*\*amenities\*\* including free \*\*Wi-Fi\*\*, allowing members to stay connected while working out. The facility is clean, spacious, and equipped with top-notch equipment that caters to all fitness levels. Whether you're participating in high-intensity classes or strength training, there's something for everyone.