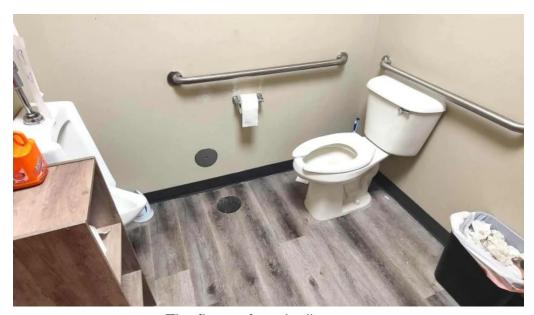

## **Accessibility Features**

One standout feature of The Fitness Foundry is its commitment to accessibility. The facility includes \*\*wheelchair-accessible toilets\*\* and a

\*\*wheelchair-accessible car park\*\*, ensuring that everyone can benefit from their services. Additionally, the \*\*wheelchair-accessible entrance\*\* makes it easy for all members to access the gym without obstacles.

# **Tags**

Amenities, Identifies as Black-owned, Service options, Accessibility, Wheelchair-accessible toilet, From the business, Wheelchair-accessible entrance, Wheelchair-accessible car park, Online classes, Toilet, Identifies as veteran-owned, On-site services, Identifies as women-owned, Wi-Fi