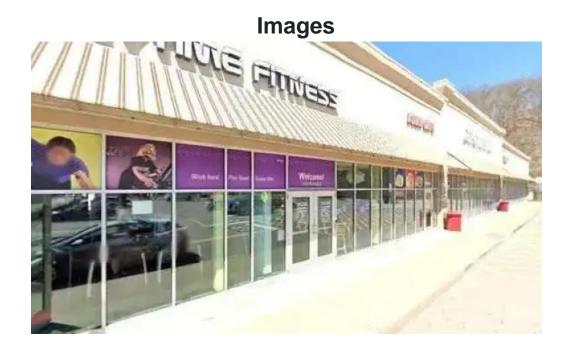

# Anytime Fitness - Glenshaw

## Welcome to Anytime Fitness in Glenshaw, Pennsylvania

Located in the heart of Glenshaw, Anytime Fitness is not just a gym; it's a community for individuals at all levels of their fitness journey. With a \*\*wheelchair-accessible entrance\*\* and \*\*wheelchair-accessible car park\*\*, this facility ensures that everyone can have a positive experience.