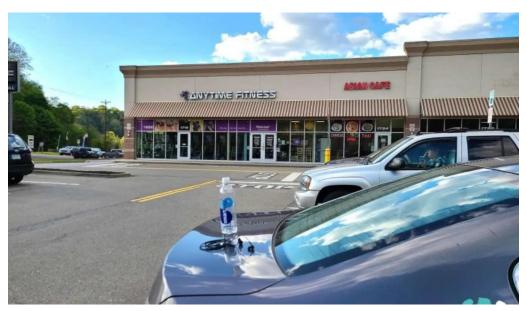

## Welcome to Anytime Fitness in Glenshaw, Pennsylvania

Located in the heart of Glenshaw, Anytime Fitness is not just a gym; it's a community for individuals at all levels of their fitness journey. With a \*\*wheelchair-accessible entrance\*\* and \*\*wheelchair-accessible car park\*\*, this facility ensures that everyone can have a positive experience.