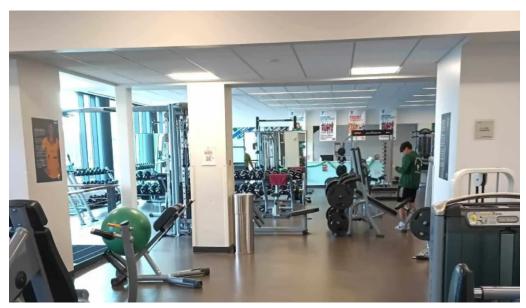

### **Sports and Recreation Facilities**

The YMCA features a state-of-the-art \*\*basketball court\*\*, ideal for both casual games and more competitive play. Members can also take advantage of other facilities like a walking track, handball court, and a comprehensive selection of weights and aerobic equipment. The layout is compact yet efficient, ensuring that all athletic needs are met.