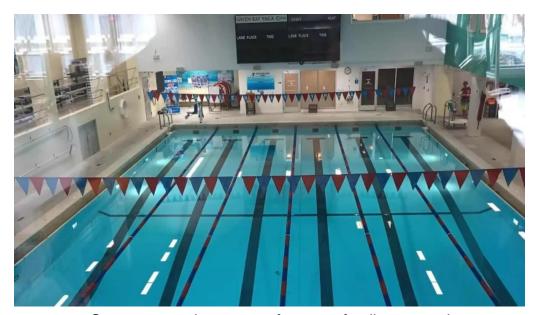

## **Aquatics and Swimming Pool**

One of the standout features of the Ferguson Family Y is its \*\*swimming pool\*\*. With two pools available—one designed for lap swimming and another for exercise classes—it caters to swimmers of all skill levels. However, it's worth noting that pool hours can be limited; thus, planning your visits in advance is essential.