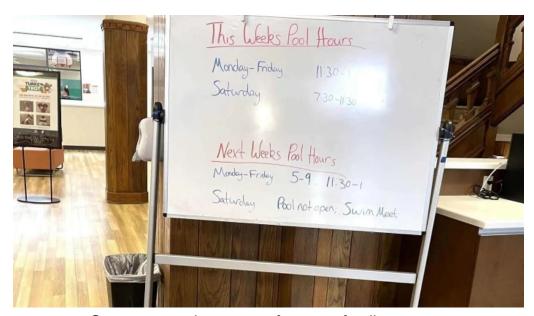

## **Aquatics and Swimming Pool**

One of the standout features of the Ferguson Family Y is its \*\*swimming pool\*\*. With two pools available—one designed for lap swimming and another for exercise classes—it caters to swimmers of all skill levels. However, it's worth noting that pool hours can be limited; thus, planning your visits in advance is essential.