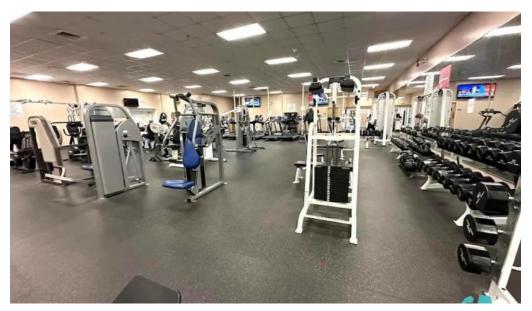

#### **Facilities and Amenities**

At Hoyle Fitness Center, you'll find a variety of \*\*amenities\*\* tailored to help you meet your fitness goals. The center includes: - A fully equipped gym - Group fitness classes - A \*\*basketball court\*\* for recreational play - A relaxing sauna to unwind after a workout