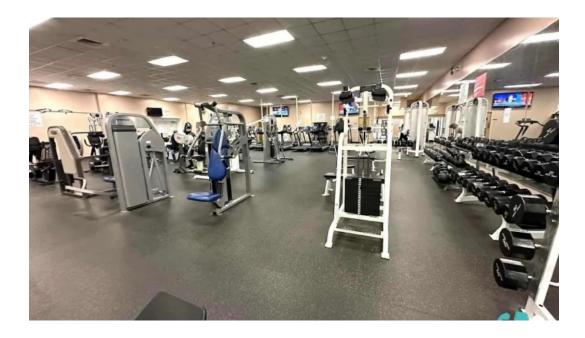

#### **Facilities and Amenities**

At Hoyle Fitness Center, you'll find a variety of \*\*amenities\*\* tailored to help you meet your fitness goals. The center includes: - A fully equipped gym - Group fitness classes - A \*\*basketball court\*\* for recreational play - A relaxing sauna to unwind after a workout