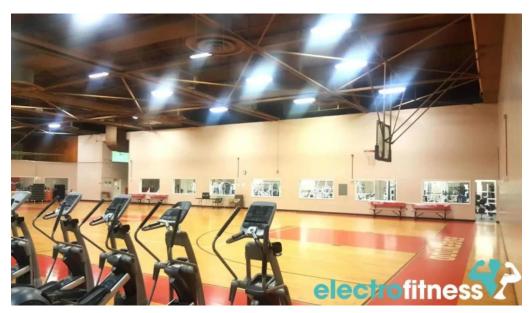

#### **Facilities and Amenities**

At Hoyle Fitness Center, you'll find a variety of \*\*amenities\*\* tailored to help you meet your fitness goals. The center includes: - A fully equipped gym - Group fitness classes - A \*\*basketball court\*\* for recreational play - A relaxing sauna to unwind after a workout