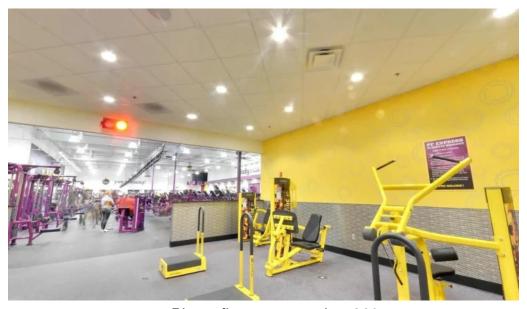

#### **Facilities and Services**

Planet Fitness offers an array of \*\*on-site services\*\* that enhance the overall gym experience. Members can enjoy clean and spacious \*\*showers\*\* after workouts, making it convenient to freshen up before continuing with their day. The gym also provides various \*\*service options\*\*, including personal training sessions and fitness classes to suit individual preferences. In conclusion, if you're in Hobart, Indiana, and looking for a gym that prioritizes \*\*accessibility\*\*, community, and top-notch facilities, Planet Fitness is a fantastic option. With its convenient features and welcoming atmosphere, it stands out as a premier choice for fitness enthusiasts of all levels.