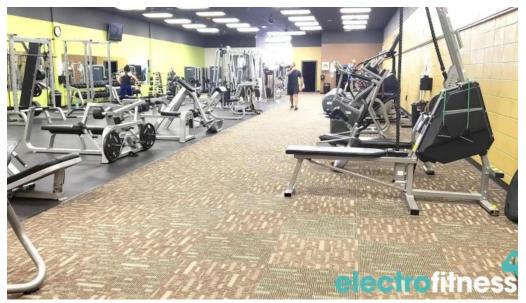

#### Member Experiences: What You Need to Know

Feedback from current and former members paints a mixed picture. Positive reviews emphasize the clean equipment, knowledgeable staff, and the calm environment, making it an ideal spot for those who appreciate working out without large crowds. However, some members have expressed concerns regarding communication and transparency, particularly around fees and contract details.

While many find the gym to be a great place for both physical and mental health, others have raised issues related to maintenance and equipment updates. Ensure to inquire about any specific concerns if you're considering signing up.