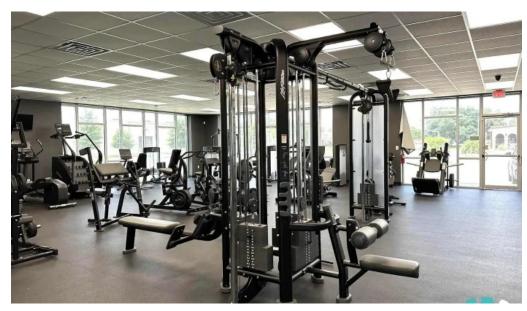

### **Amenities That Cater to Your Needs**

The gym is well-equipped with a wide range of equipment suitable for \*\*beginner\*\* and \*\*intermediate workouts\*\*. Members have praised the owners for their fantastic support and guidance, making it easier for newcomers to get started on their fitness journey. Furthermore, Geaux Flex offers a \*\*free parking lot\*\*, adding to the convenience for its members. With ample \*\*parking\*\* available, visitors can quickly find a spot without the stress of crowded parking areas.

## **Images**

Geaux flex fitness website

Geaux flex fitness street view 360deg

Geaux flex fitness map

Geaux flex fitness lafayette

Geaux flex fitness gym

Geaux flex fitness exercise machine

Geaux flex fitness by owner