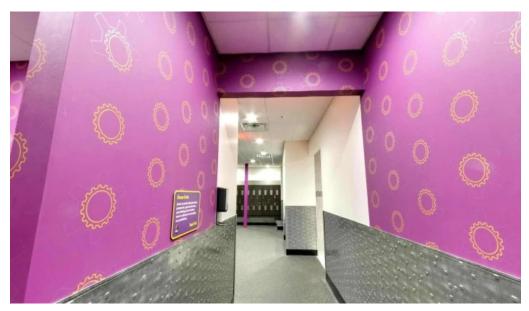

### **Accessibility for Everyone**

Planet Fitness prides itself on being inclusive. The gym features a \*\*wheelchair-accessible entrance\*\* and a \*\*wheelchair-accessible car park\*\*, ensuring that everyone can enjoy their fitness journey without any barriers. Such thoughtful design reflects the commitment to creating a welcoming environment for all members.