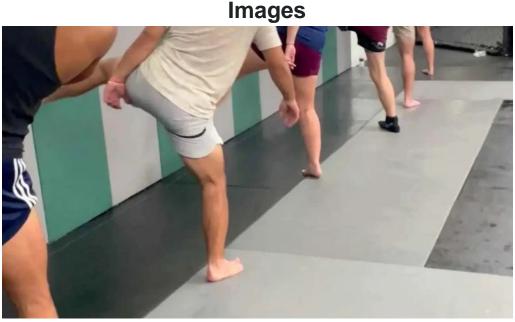

## A Supportive Community

New members often highlight the supportive community at The Shed. Many have shared their experiences of feeling immediately welcomed upon entering. For instance, one member noted, "I had zero experience in any form of martial arts... but from day one, I felt completely welcomed." Coaches, especially Coach Elliot, are described as incredibly supportive and patient, helping everyone—regardless of their background or experience level—feel at home.

## **Exceptional Coaching and Training**

The expertise of the coaches at The Shed is another compelling reason to join. Members express confidence in the knowledge and teaching methods of the instructors. One enthusiastic participant stated, "Coach Elliot is very knowledgeable, patient, and explains things in a way that anyone can understand." This creates an environment where individuals can learn not only martial arts but also develop skills applicable to various sports.