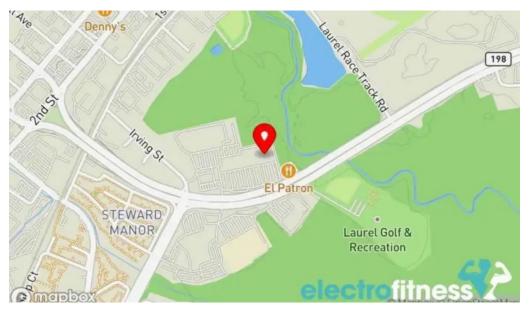

#### Our location is in

9644 Fort Meade Rd, 20707 Laurel, Maryland - United States (US)

The phone number of this **Gym** is <u>+1240-459-8000</u>
And if you want to send a WhatsApp, you can do so at+1240-459-8000