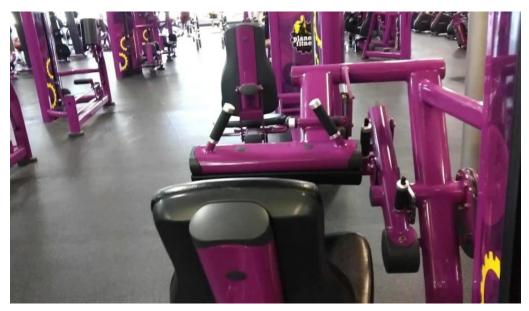

#### **Amenities Offered**

Planet Fitness Laurel boasts a variety of equipment to cater to different fitness needs. Members appreciate the space and availability of machines, allowing for a wide range of workouts. Additionally, features such as a **shower** facility and hydro massage chairs are well-received, although there have been reports regarding cleanliness and maintenance issues, particularly in shower areas.

### **Planning Your Visit**

The gym's hours are another highlight, open 24/7 except on specific holidays, which is a significant convenience for those with busy schedules. Members have expressed satisfaction with the **accessibility** of machines during non-peak hours, making it easier to fit in their workouts without long wait times.