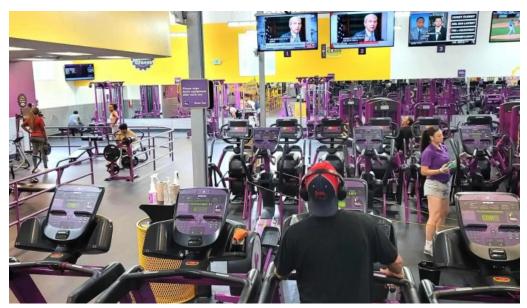

#### **Amenities Offered**

Planet Fitness Laurel boasts a variety of equipment to cater to different fitness needs. Members appreciate the space and availability of machines, allowing for a wide range of workouts. Additionally, features such as a **shower** facility and hydro massage chairs are well-received, although there have been reports regarding cleanliness and maintenance issues, particularly in shower areas.

### **Planning Your Visit**

The gym's hours are another highlight, open 24/7 except on specific holidays, which is a significant convenience for those with busy schedules. Members have expressed satisfaction with the **accessibility** of machines during non-peak hours, making it easier to fit in their workouts without long wait times.