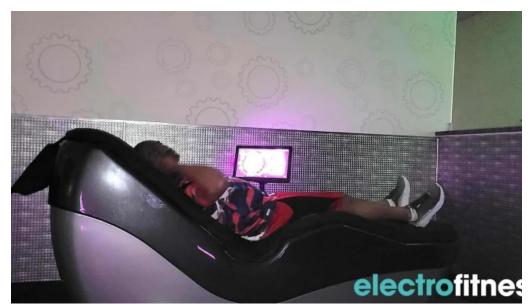

#### **Amenities Offered**

Planet Fitness Laurel boasts a variety of equipment to cater to different fitness needs. Members appreciate the space and availability of machines, allowing for a wide range of workouts. Additionally, features such as a **shower** facility and hydro massage chairs are well-received, although there have been reports regarding cleanliness and maintenance issues, particularly in shower areas.