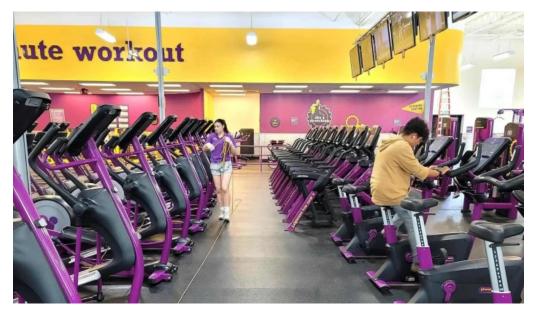

#### **Amenities Offered**

Planet Fitness Laurel boasts a variety of equipment to cater to different fitness needs. Members appreciate the space and availability of machines, allowing for a wide range of workouts. Additionally, features such as a **shower** facility and hydro massage chairs are well-received, although there have been reports regarding cleanliness and maintenance issues, particularly in shower areas.

### **Planning Your Visit**

The gym's hours are another highlight, open 24/7 except on specific holidays, which is a significant convenience for those with busy schedules. Members have expressed satisfaction with the **accessibility** of machines during non-peak hours, making it easier to fit in their workouts without long wait times.