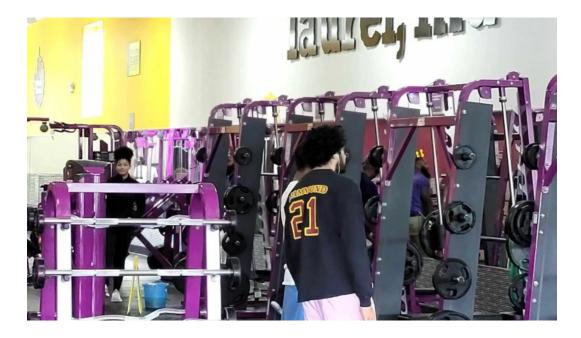

#### **Amenities Offered**

Planet Fitness Laurel boasts a variety of equipment to cater to different fitness needs. Members appreciate the space and availability of machines, allowing for a wide range of workouts. Additionally, features such as a **shower** facility and hydro massage chairs are well-received, although there have been reports regarding cleanliness and maintenance issues, particularly in shower areas.

### **Planning Your Visit**

The gym's hours are another highlight, open 24/7 except on specific holidays, which is a significant convenience for those with busy schedules. Members have expressed satisfaction with the **accessibility** of machines during non-peak hours, making it easier to fit in their workouts without long wait times.