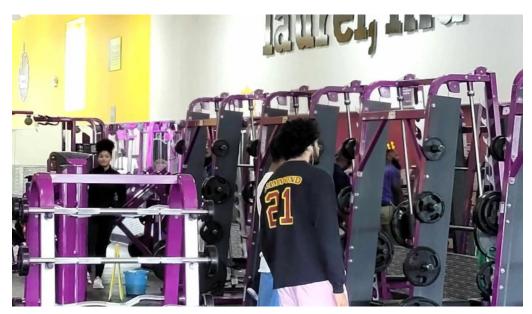

### **Atmosphere**

The atmosphere at this Planet Fitness location has been described as generally positive and welcoming, embodying its reputation as a "judgment-free zone." Many users appreciate the friendly interaction among members and staff, fostering a sense of community. However, some reviews indicate that this environment can sometimes be marred by noisy patrons or unprofessional staff conduct, potentially detracting from the experience for others.

#### **Amenities Offered**

Planet Fitness Laurel boasts a variety of equipment to cater to different fitness needs. Members appreciate the space and availability of machines, allowing for a wide range of workouts. Additionally, features such as a **shower** facility and hydro massage chairs are well-received, although there have been reports regarding cleanliness and maintenance issues, particularly in shower areas.