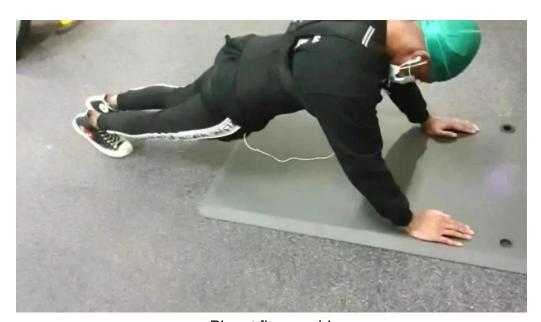

#### **Amenities Offered**

Planet Fitness Laurel boasts a variety of equipment to cater to different fitness needs. Members appreciate the space and availability of machines, allowing for a wide range of workouts. Additionally, features such as a **shower** facility and hydro massage chairs are well-received, although there have been reports regarding cleanliness and maintenance issues, particularly in shower areas.