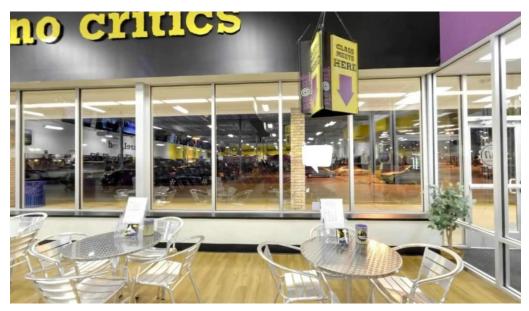

### **Atmosphere**

The atmosphere at this Planet Fitness location has been described as generally positive and welcoming, embodying its reputation as a "judgment-free zone." Many users appreciate the friendly interaction among members and staff, fostering a sense of community. However, some reviews indicate that this environment can sometimes be marred by noisy patrons or unprofessional staff conduct, potentially detracting from the experience for others.

#### **Amenities Offered**

Planet Fitness Laurel boasts a variety of equipment to cater to different fitness needs. Members appreciate the space and availability of machines, allowing for a wide range of workouts. Additionally, features such as a **shower** facility and hydro massage chairs are well-received, although there have been reports regarding cleanliness and maintenance issues, particularly in shower areas.