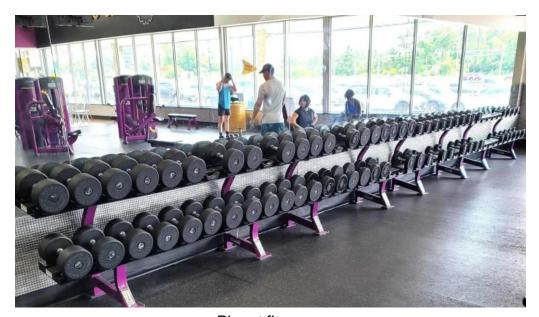

#### **Amenities Offered**

Planet Fitness Laurel boasts a variety of equipment to cater to different fitness needs. Members appreciate the space and availability of machines, allowing for a wide range of workouts. Additionally, features such as a **shower** facility and hydro massage chairs are well-received, although there have been reports regarding cleanliness and maintenance issues, particularly in shower areas.