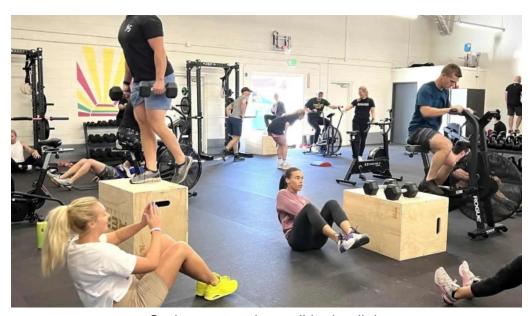

#### **Thoughtfully Designed Workouts**

The workouts at Carbon are not just challenging; they are also well-structured and purposeful. Members appreciate the balance between strength training, conditioning, and mobility exercises. Each session typically includes a comprehensive warm-up tailored to activate the necessary muscles, challenging strength work, and a cool-down phase to promote recovery. Whether you're participating in squat days or endurance training, the programming at Carbon is designed to yield real results while minimizing the risk of injury.

### State-of-the-Art Equipment

Carbon Strength & Conditioning is equipped with the latest in fitness technology to enhance the workout experience. This includes a wide range of free weights and conditioning equipment like bikes and rowers, ensuring that every workout is varied and engaging. Plus, the clean and spacious environment allows members to focus on their fitness without distractions.