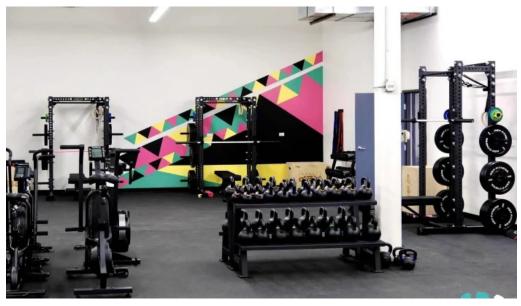

### State-of-the-Art Equipment

Carbon Strength & Conditioning is equipped with the latest in fitness technology to enhance the workout experience. This includes a wide range of free weights and conditioning equipment like bikes and rowers, ensuring that every workout is varied and engaging. Plus, the clean and spacious environment allows members to focus on their fitness without distractions.