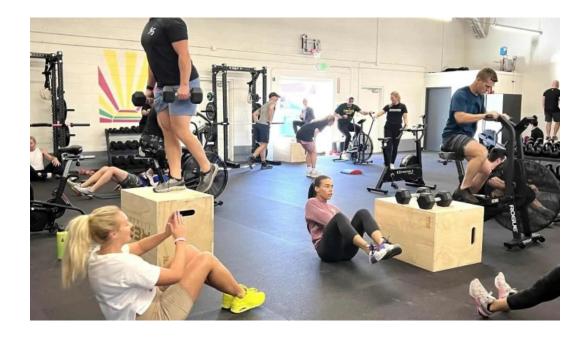

#### **Thoughtfully Designed Workouts**

The workouts at Carbon are not just challenging; they are also well-structured and purposeful. Members appreciate the balance between strength training, conditioning, and mobility exercises. Each session typically includes a comprehensive warm-up tailored to activate the necessary muscles, challenging strength work, and a cool-down phase to promote recovery. Whether you're participating in squat days or endurance training, the programming at Carbon is designed to yield real results while minimizing the risk of injury.

#### **Community Spirit**

What truly sets Carbon apart from other gyms is its sense of community. Members often refer to it as a family, where everyone supports each other's fitness journeys. The small class sizes allow for individualized instruction and a more personable experience. As one member noted, "These classes are awesome! The coaches are knowledgeable and were able to accommodate each of our fitness levels."

### State-of-the-Art Equipment

Carbon Strength & Conditioning is equipped with the latest in fitness technology to enhance the workout experience. This includes a wide range of free weights and conditioning equipment like bikes and rowers, ensuring that every workout is varied and engaging. Plus, the clean and spacious environment allows members to focus on their fitness without distractions.