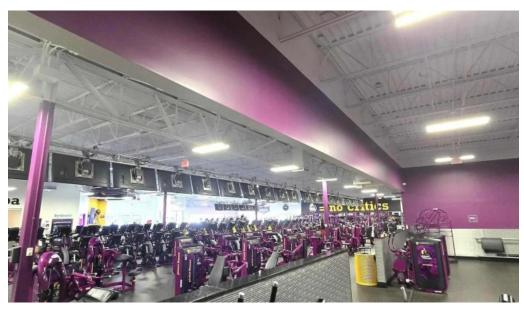

#### **Facilities and Amenities**

The facility is equipped with a variety of modern machines and amenities that cater to all workout preferences. Members appreciate the clean and well-maintained equipment, including treadmills and the relaxing hydro massage recliners. \*\*Showers\*\* are available, providing a convenient space for members to refresh after their workouts.