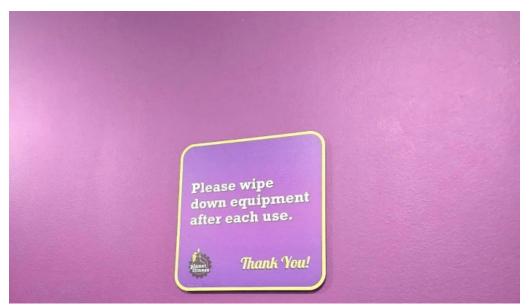

### **Keeping It Clean**

One area for improvement highlighted by gym-goers is the importance of cleanliness. While many have praised the facility's upkeep, reminders to wipe down machines after use emphasize the collective responsibility of maintaining a healthy environment.