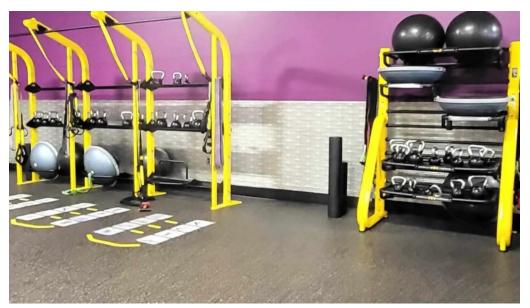

#### **Facilities and Amenities**

The facility is equipped with a variety of modern machines and amenities that cater to all workout preferences. Members appreciate the clean and well-maintained equipment, including treadmills and the relaxing hydro massage recliners. \*\*Showers\*\* are available, providing a convenient space for members to refresh after their workouts.