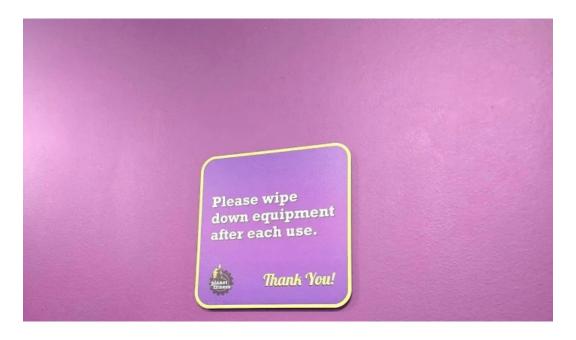

### **Keeping It Clean**

One area for improvement highlighted by gym-goers is the importance of cleanliness. While many have praised the facility's upkeep, reminders to wipe down machines after use emphasize the collective responsibility of maintaining a healthy environment.