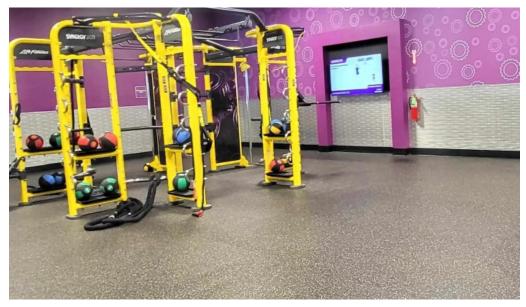

#### **Facilities and Amenities**

The facility is equipped with a variety of modern machines and amenities that cater to all workout preferences. Members appreciate the clean and well-maintained equipment, including treadmills and the relaxing hydro massage recliners. \*\*Showers\*\* are available, providing a convenient space for members to refresh after their workouts.