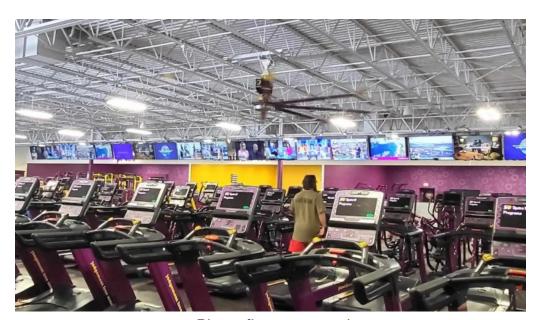

#### **Facilities and Amenities**

The facility is equipped with a variety of modern machines and amenities that cater to all workout preferences. Members appreciate the clean and well-maintained equipment, including treadmills and the relaxing hydro massage recliners. \*\*Showers\*\* are available, providing a convenient space for members to refresh after their workouts.

### **Planning Your Visit**

While the gym offers a pleasant atmosphere, it's essential to plan your visits accordingly. Some members have noted that certain times can get crowded, particularly when individuals occupy machines without actively working out. To ensure a smooth experience, consider going during off-peak hours for maximum accessibility to equipment.