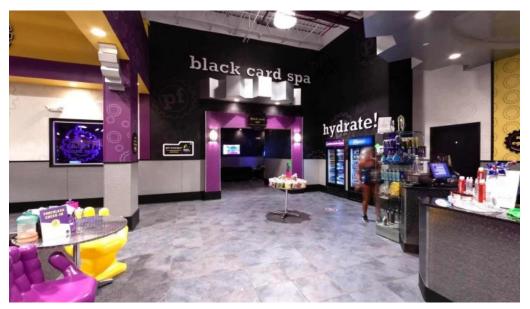

#### **Shower Facilities and Amenities**

For those who plan on working out before heading to work or running errands, the \*\*shower facilities\*\* at Planet Fitness are well-maintained. Reviewers consistently mention the cleanliness of the showers, making it easy to refresh after a workout. Additionally, members enjoy various \*\*amenities\*\* including tanning booths, hydro massage beds, and extensive cardio and weight machines.

#### **Atmosphere and Community**

The \*\*atmosphere\*\* at Planet Fitness is often highlighted as a key feature. Many members describe the environment as welcoming and friendly. This positive vibe is supported by the staff, who are said to be consistently engaging and helpful. From being greeted upon entry to receiving personalized attention from management, members often feel valued.

#### Wi-Fi Availability

While focused on fitness, Planet Fitness understands the importance of connectivity. The availability of \*\*Wi-Fi\*\* allows members to stay connected during their workouts or to unwind with entertainment options while using cardio machines equipped with personal screens.