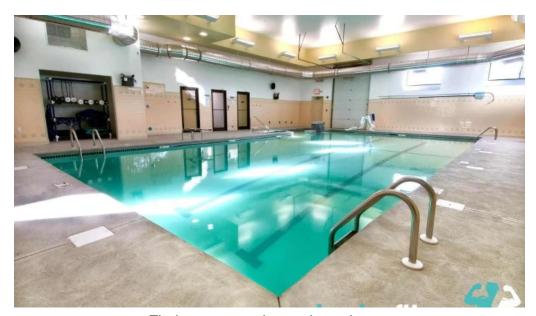

# **Accessibility and Amenities**

Gym FitPlan Cape Cod features a \*\*wheelchair-accessible car park\*\* and \*\*entrance\*\*, making it easy for everyone to access their services. The gym is

committed to being inclusive, offering \*\*wheelchair-accessible toilets\*\* and \*\*gender-neutral toilets\*\* to ensure comfort for all visitors. For those interested in outdoor activities, the gym provides ample \*\*outdoor services\*\* as well as \*\*on-site services\*\* that cater to various fitness needs. Whether you're looking to swim laps in the \*\*pool\*\* or attend classes focused on strength training, Gym FitPlan has something for everyone.