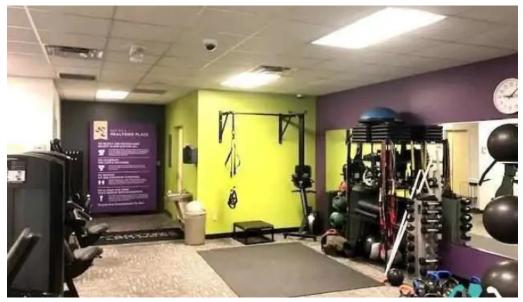

### **Facilities and Equipment**

While the equipment is generally well-maintained, visitors have mentioned a limited selection of gear, consistent with its classification as an "express" location. For instance, there is no Smith Machine available, and only one squat rack can be found. The dumbbells go up to 100lbs, which suffices for many weight training needs, but might not meet the expectations of advanced lifters.