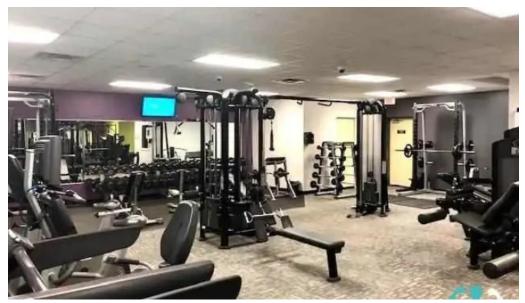

### **Facilities and Equipment**

While the equipment is generally well-maintained, visitors have mentioned a limited selection of gear, consistent with its classification as an "express" location. For instance, there is no Smith Machine available, and only one squat rack can be found. The dumbbells go up to 100lbs, which suffices for many weight training needs, but might not meet the expectations of advanced lifters.

### The Atmosphere

Feedback regarding the atmosphere highlights both positives and negatives. While some enjoy the emptiness of the gym, others have pointed out issues with airflow. Many users have reported that the lack of fans leads to discomfort during workouts, as temperatures can rise quickly once you start exercising. This aspect could detract from the overall workout experience, particularly for those who prefer cooler conditions.