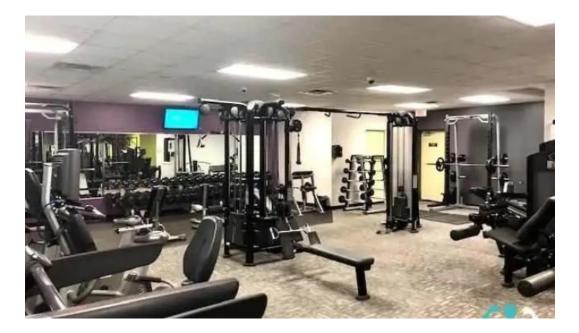

### **Facilities and Equipment**

While the equipment is generally well-maintained, visitors have mentioned a limited selection of gear, consistent with its classification as an "express" location. For instance, there is no Smith Machine available, and only one squat rack can be found. The dumbbells go up to 100lbs, which suffices for many weight training needs, but might not meet the expectations of advanced lifters.

### The Atmosphere

Feedback regarding the atmosphere highlights both positives and negatives. While some enjoy the emptiness of the gym, others have pointed out issues with airflow. Many users have reported that the lack of fans leads to discomfort during workouts, as temperatures can rise quickly once you start exercising. This aspect could detract from the overall workout experience, particularly for those who prefer cooler conditions.