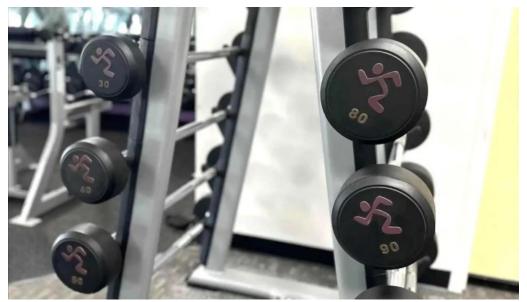

### **Facilities and Equipment**

While the equipment is generally well-maintained, visitors have mentioned a limited selection of gear, consistent with its classification as an "express" location. For instance, there is no Smith Machine available, and only one squat rack can be found. The dumbbells go up to 100lbs, which suffices for many weight training needs, but might not meet the expectations of advanced lifters.