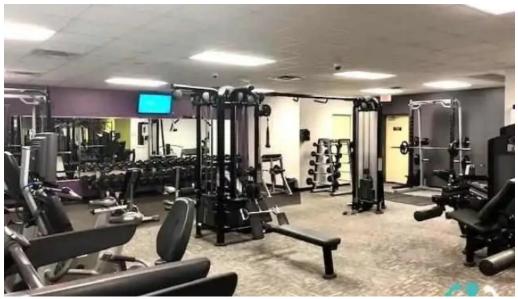

### **Facilities and Equipment**

While the equipment is generally well-maintained, visitors have mentioned a limited selection of gear, consistent with its classification as an "express" location. For instance, there is no Smith Machine available, and only one squat rack can be found. The dumbbells go up to 100lbs, which suffices for many weight training needs, but might not meet the expectations of advanced lifters.