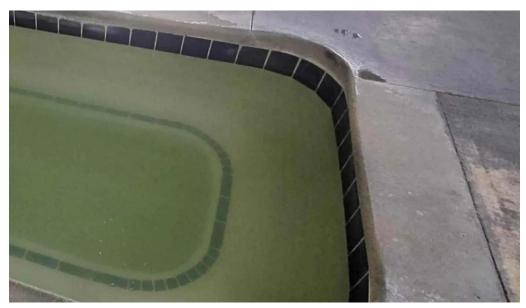

### Amenities and Facilities

Crunch Fitness offers a variety of **amenities**, including: **Swimming Pool:** A refreshing place for members to enjoy some leisure time or engage in lap swimming. **Sauna:** A popular feature for relaxation and recovery, although some feedback indicates cleanliness issues. **Showers:** Convenient for post-workout hygiene, yet the cleanliness has been questioned by some users. **Tanning Beds:** Available for those looking to maintain a sun-kissed look year-round.

## Feedback on Cleanliness and Management

While many appreciate the friendly and knowledgeable front desk staff, there are consistent concerns regarding the **cleanliness** of facilities, particularly the sauna, locker rooms, and pool area. Some users have reported unpleasant odors and maintenance issues that detract from the overall experience. Management has received mixed reviews; while some members commend their hands-on approach, others criticize responsiveness to complaints and maintenance requests. Ensuring that the facilities are kept tidy and functional seems to be a common request among the community.