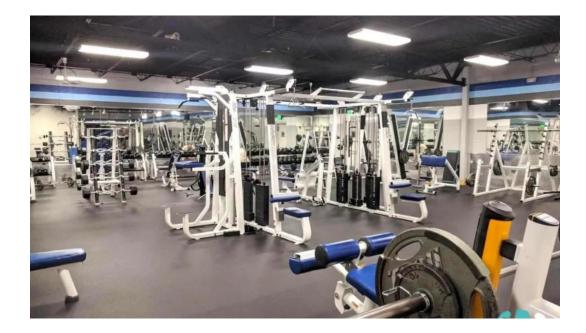

### Amenities and Facilities

Crunch Fitness offers a variety of **amenities**, including: **Swimming Pool:** A refreshing place for members to enjoy some leisure time or engage in lap swimming. **Sauna:** A popular feature for relaxation and recovery, although some feedback indicates cleanliness issues. **Showers:** Convenient for post-workout hygiene, yet the cleanliness has been questioned by some users. **Tanning Beds:** Available for those looking to maintain a sun-kissed look year-round.

## **Images**

Crunch fitness meridian meridian

Crunch fitness meridian website

Crunch fitness meridian videos

Crunch fitness meridian street view 360deg

Crunch fitness meridian schedule

Crunch fitness meridian promotion

Crunch fitness meridian photos

Crunch fitness meridian meridian

Crunch fitness meridian map

Crunch fitness meridian location

Crunch fitness meridian how to get there

Crunch fitness meridian gym

Crunch fitness meridian all