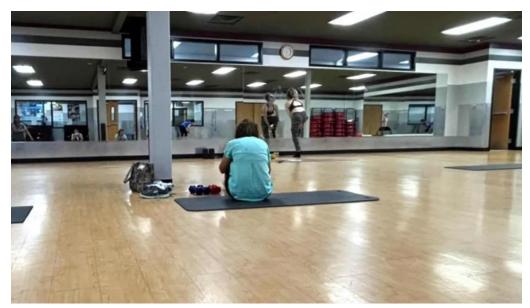

### Amenities and Facilities

Crunch Fitness offers a variety of **amenities**, including: **Swimming Pool:** A refreshing place for members to enjoy some leisure time or engage in lap swimming. **Sauna:** A popular feature for relaxation and recovery, although some feedback indicates cleanliness issues. **Showers:** Convenient for post-workout hygiene, yet the cleanliness has been questioned by some users. **Tanning Beds:** Available for those looking to maintain a sun-kissed look year-round.

### **Atmosphere and Community**

Many users have described the **atmosphere** at Crunch Fitness as welcoming and friendly. Reviews highlight the helpfulness of staff, with special mentions for individuals like Brandley, Jeff, and Sarah, who have been recognized for their professionalism and support.