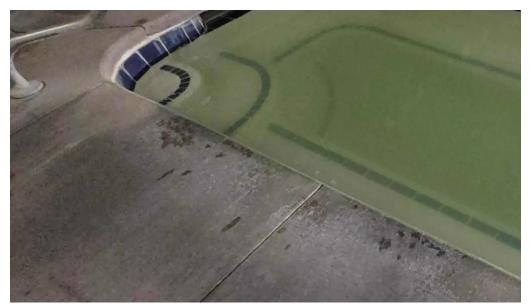

### Amenities and Facilities

Crunch Fitness offers a variety of **amenities**, including: **Swimming Pool:** A refreshing place for members to enjoy some leisure time or engage in lap swimming. **Sauna:** A popular feature for relaxation and recovery, although some feedback indicates cleanliness issues. **Showers:** Convenient for post-workout hygiene, yet the cleanliness has been questioned by some users. **Tanning Beds:** Available for those looking to maintain a sun-kissed look year-round.

## Feedback on Cleanliness and Management

While many appreciate the friendly and knowledgeable front desk staff, there are consistent concerns regarding the **cleanliness** of facilities, particularly the sauna, locker rooms, and pool area. Some users have reported unpleasant odors and maintenance issues that detract from the overall experience. Management has received mixed reviews; while some members commend their hands-on approach, others criticize responsiveness to complaints and maintenance requests. Ensuring that the facilities are kept tidy and functional seems to be a common request among the community.