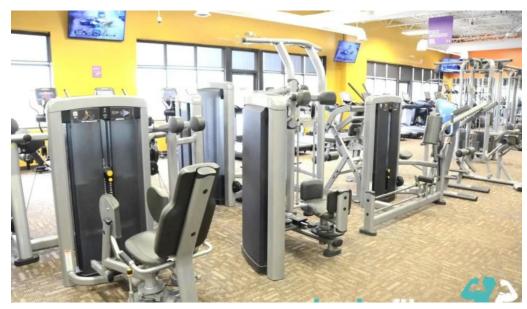

## Anytime Fitness in Merrillville, Indiana: A Comprehensive Overview

Located in the heart of Merrillville, Indiana, **Anytime Fitness** offers a fitness experience tailored to meet a variety of needs. This gym is designed with **accessibility** in mind, ensuring that everyone can achieve their fitness goals.

### **Accessibility Features**

One of the standout features of Anytime Fitness is its focus on accessibility. The

wheelchair-accessible entrance allows individuals with mobility challenges to enter the gym without any barriers. This commitment to inclusivity is evident throughout the facility, making it a welcoming environment for all members.