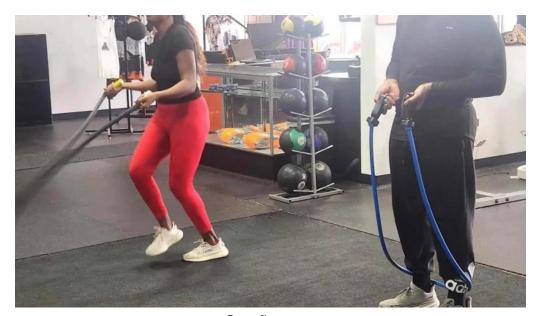

# Welcome to GOE Fitness in Merrillville, Indiana

Located in the heart of Merrillville, Indiana, **GOE Fitness** stands out as a premier gym that caters to fitness enthusiasts of all levels. If you're considering joining, it's important to note that a **membership is required** to access the gym facilities and services.