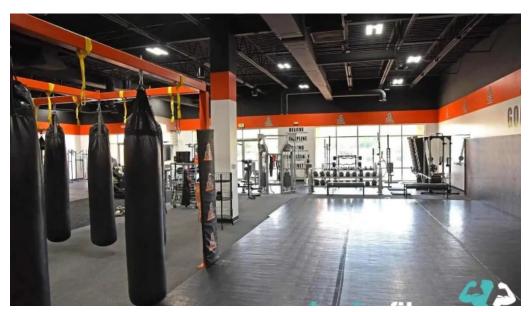

# Welcome to GOE Fitness in Merrillville, Indiana

Located in the heart of Merrillville, Indiana, **GOE Fitness** stands out as a premier gym that caters to fitness enthusiasts of all levels. If you're considering joining, it's important to note that a **membership is required** to access the gym facilities and services.

### **Accessibility Features**

One of the key aspects that set GOE Fitness apart is its commitment to accessibility. The gym boasts a wheelchair-accessible entrance, ensuring that everyone can enter and enjoy the workout environment without any barriers. This thoughtful design reflects the gym's dedication to inclusivity.