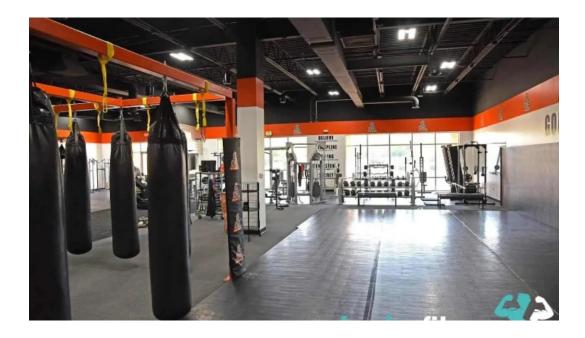

# Welcome to GOE Fitness in Merrillville, Indiana

Located in the heart of Merrillville, Indiana, **GOE Fitness** stands out as a premier gym that caters to fitness enthusiasts of all levels. If you're considering joining, it's important to note that a **membership is required** to access the gym facilities and services.

### **Accessibility Features**

One of the key aspects that set GOE Fitness apart is its commitment to accessibility. The gym boasts a wheelchair-accessible entrance, ensuring that everyone can enter and enjoy the workout environment without any barriers. This thoughtful design reflects the gym's dedication to inclusivity.