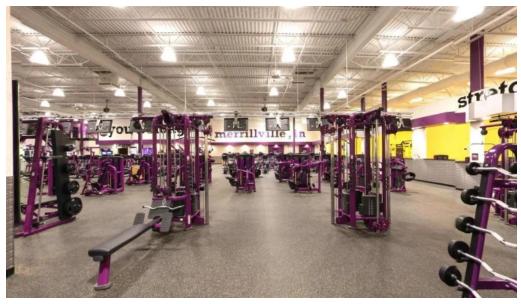

#### **Facilities and Services**

Inside, members can enjoy top-notch **service options**. The gym includes clean showers for after your workout, allowing you to refresh before continuing with your day. The overall **atmosphere** is designed to be inviting and non-intimidating, catering to both beginners and experienced gym-goers.