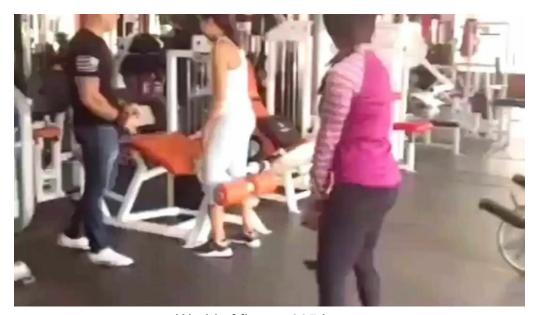

#### **Personal Training Options**

For those seeking guidance, Gym World of Fitness 305 offers personal training options that cater to varied fitness levels. Members have reported significant progress under the guidance of dedicated trainers, contributing to a positive atmosphere where everyone is focused and dedicated to their fitness goals.