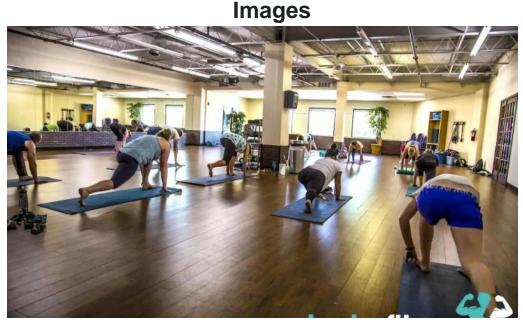

#### **Outstanding Offerings**

One of the standout features of TruFit is its extensive \*\*offerings\*\*, which include a spacious swimming pool, various group classes, and a sauna perfect

for relaxation after a workout. Many members have praised the \*\*group classes\*\*, noting that instructors create an engaging and motivating environment. This gym caters to everyone, from newbies to seasoned athletes.