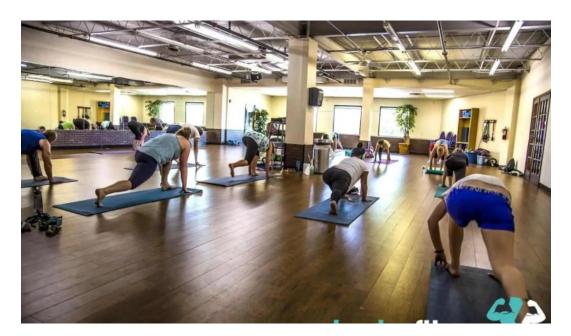

#### **Outstanding Offerings**

One of the standout features of TruFit is its extensive \*\*offerings\*\*, which include a spacious swimming pool, various group classes, and a sauna perfect

for relaxation after a workout. Many members have praised the \*\*group classes\*\*, noting that instructors create an engaging and motivating environment. This gym caters to everyone, from newbies to seasoned athletes.