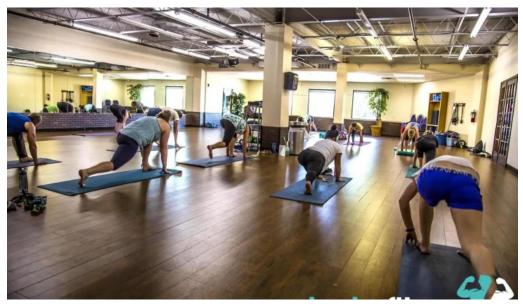

#### **Outstanding Offerings**

One of the standout features of TruFit is its extensive \*\*offerings\*\*, which include a spacious swimming pool, various group classes, and a sauna perfect

for relaxation after a workout. Many members have praised the \*\*group classes\*\*, noting that instructors create an engaging and motivating environment. This gym caters to everyone, from newbies to seasoned athletes.