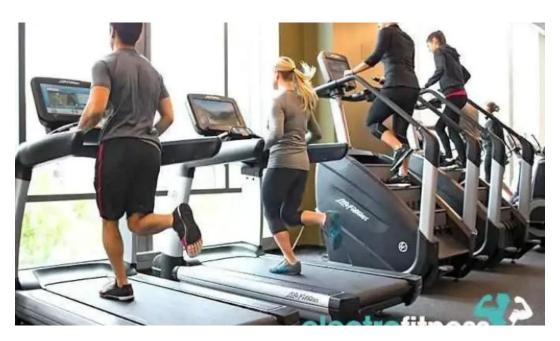

## **Quality Equipment and Facilities**

Equipped with a wide array of machines and free weights, Ever Fitness offers something for everyone. From cardio equipment to weightlifting stations, members can find everything they need to pursue their fitness goals. While some reviews mention areas for improvement, such as the maintenance of certain amenities, many members express satisfaction with the overall cleanliness and organization of the gym.