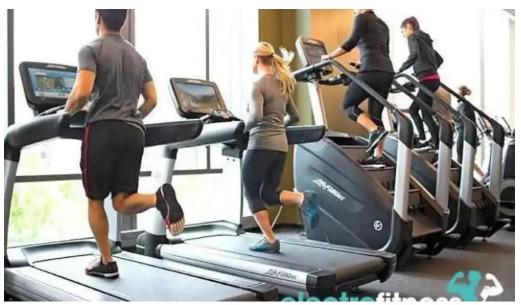

## **Quality Equipment and Facilities**

Equipped with a wide array of machines and free weights, Ever Fitness offers something for everyone. From cardio equipment to weightlifting stations, members can find everything they need to pursue their fitness goals. While some reviews mention areas for improvement, such as the maintenance of certain amenities, many members express satisfaction with the overall cleanliness and organization of the gym.