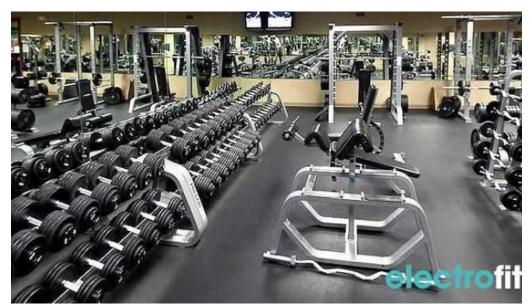

## **Quality Equipment and Facilities**

Equipped with a wide array of machines and free weights, Ever Fitness offers something for everyone. From cardio equipment to weightlifting stations, members can find everything they need to pursue their fitness goals. While some reviews mention areas for improvement, such as the maintenance of certain amenities, many members express satisfaction with the overall cleanliness and organization of the gym.