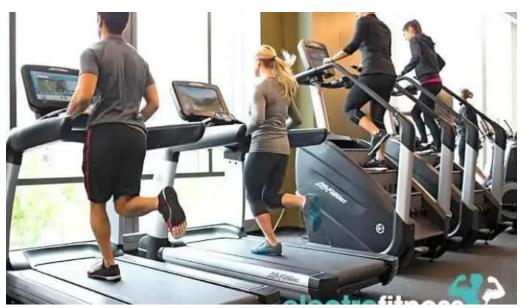

## **Quality Equipment and Facilities**

Equipped with a wide array of machines and free weights, Ever Fitness offers something for everyone. From cardio equipment to weightlifting stations, members can find everything they need to pursue their fitness goals. While some reviews mention areas for improvement, such as the maintenance of certain amenities, many members express satisfaction with the overall cleanliness and organization of the gym.