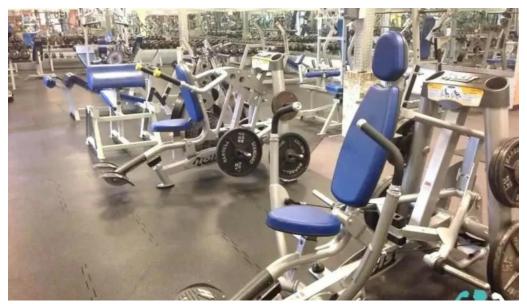

#### Amenities That Cater to All Your Fitness Needs

At Dynamic Health Club, you'll discover a wide range of \*\*amenities\*\* designed to enhance your workout experience. Whether you're a seasoned athlete or just starting your fitness journey, you'll find everything you need to succeed: - \*\*Swimming Pool\*\*: Cool off after a workout or enjoy a few laps in the gym's inviting swimming pool. - \*\*Sauna\*\*: Relax and unwind post-exercise in the sauna, perfect for soothing sore muscles. - \*\*Modern Equipment\*\*: Enjoy access to real step mills, leg presses, hack squats, and back machines that many franchise gyms lack. - \*\*Messaging Services\*\*: Treat yourself to a massage and take your self-care routine to the next level. -