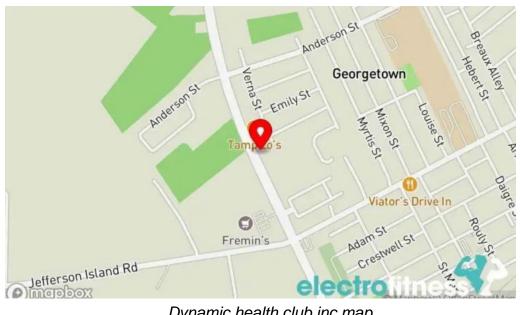

#### We are established at

704 W Admiral Doyle Dr, 70560 New Iberia, Louisiana - United States (US)

The contact phone of the mentioned **Gym** is  $\pm 1337 \cdot 365 \cdot 7520$ And if you want to send a WhatsApp, you can do so at $\pm 1337 \cdot 365 \cdot 7520$ 