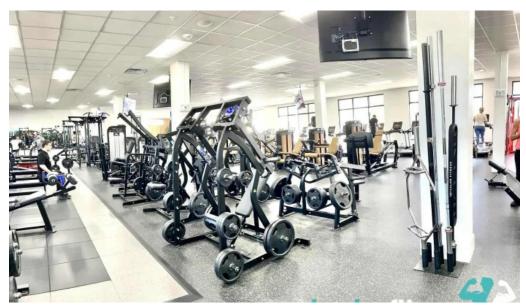

## **Clean Environment and Atmosphere**

One standout feature of BIM Fitness Center is its pristine condition. Members consistently praise the cleanliness of the entire facility. As one member stated, "It is very clean with lots of equipment to do different and exciting things every day." The owner and staff actively maintain a tidy environment, making the gym not only functional but also inviting. The \*\*atmosphere\*\* is notably friendly and encouraging, helping both beginners and experienced lifters feel comfortable while pursuing their fitness goals. With a commitment to maintaining a judgment-free zone, the gym fosters a supportive community where everyone can thrive.

## **High-Quality Equipment and Training**

BIM Fitness Center boasts an impressive array of modern equipment that meets the demands of all workout routines. Members frequently note that they never have to wait for machines, enhancing the overall experience. Moreover, personal training services are available, with trainers like Gary providing personalized workout plans suited to individual fitness levels. As one satisfied gym-goer mentioned, "Gary is able to read my fitness level very accurately and just finds the right intensity to be a challenge without killing me." Such positive feedback highlights the caliber of training offered at BIM.