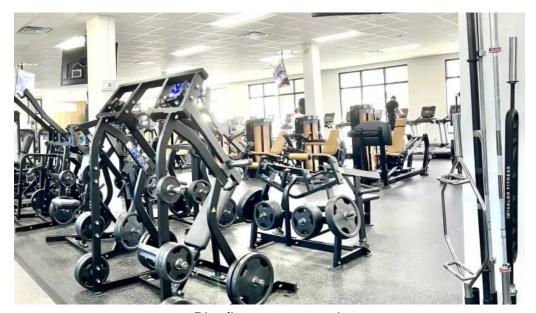

## **High-Quality Equipment and Training**

BIM Fitness Center boasts an impressive array of modern equipment that meets the demands of all workout routines. Members frequently note that they never have to wait for machines, enhancing the overall experience. Moreover, personal training services are available, with trainers like Gary providing personalized workout plans suited to individual fitness levels. As one satisfied gym-goer mentioned, "Gary is able to read my fitness level very accurately and just finds the right intensity to be a challenge without killing me." Such positive feedback highlights the caliber of training offered at BIM.