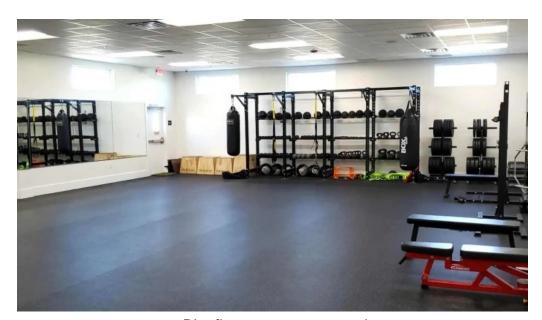

## **Clean Environment and Atmosphere**

One standout feature of BIM Fitness Center is its pristine condition. Members consistently praise the cleanliness of the entire facility. As one member stated, "It is very clean with lots of equipment to do different and exciting things every day." The owner and staff actively maintain a tidy environment, making the gym not only functional but also inviting. The \*\*atmosphere\*\* is notably friendly and encouraging, helping both beginners and experienced lifters feel comfortable while pursuing their fitness goals. With a commitment to maintaining a judgment-free zone, the gym fosters a supportive community where everyone can thrive.

## **High-Quality Equipment and Training**

BIM Fitness Center boasts an impressive array of modern equipment that meets the demands of all workout routines. Members frequently note that they never have to wait for machines, enhancing the overall experience. Moreover, personal training services are available, with trainers like Gary providing personalized workout plans suited to individual fitness levels. As one satisfied gym-goer mentioned, "Gary is able to read my fitness level very accurately and just finds the right intensity to be a challenge without killing me." Such positive feedback highlights the caliber of training offered at BIM.