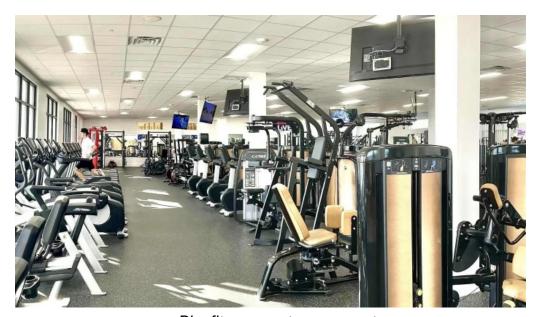

## **Clean Environment and Atmosphere**

One standout feature of BIM Fitness Center is its pristine condition. Members consistently praise the cleanliness of the entire facility. As one member stated, "It is very clean with lots of equipment to do different and exciting things every day." The owner and staff actively maintain a tidy environment, making the gym not only functional but also inviting. The \*\*atmosphere\*\* is notably friendly and encouraging, helping both beginners and experienced lifters feel comfortable while pursuing their fitness goals. With a commitment to maintaining a judgment-free zone, the gym fosters a supportive community where everyone can thrive.

## **High-Quality Equipment and Training**

BIM Fitness Center boasts an impressive array of modern equipment that meets the demands of all workout routines. Members frequently note that they never have to wait for machines, enhancing the overall experience. Moreover, personal training services are available, with trainers like Gary providing personalized workout plans suited to individual fitness levels. As one satisfied gym-goer mentioned, "Gary is able to read my fitness level very accurately and just finds the right intensity to be a challenge without killing me." Such positive feedback highlights the caliber of training offered at BIM.