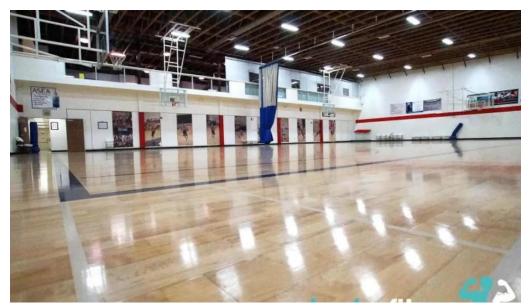

#### **Facilities and Amenities**

The club boasts a variety of facilities, including: **Swimming Pool**: A well-maintained swimming pool ideal for aqua therapy and casual laps. **Basketball Court**: An excellent place for sports enthusiasts to engage in friendly competition. Dedicated rooms for **upper body**, **lower body**, and **cardio** workouts, providing ample space for focused training. Outdoor services for those who prefer exercising under the sky.