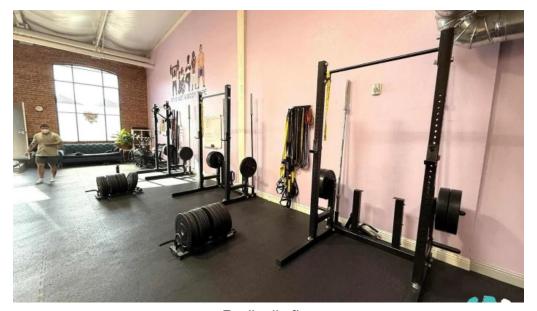

### **Empowering Classes for Every Body**

From strength training to yoga, Radically Fit provides classes tailored to meet diverse needs. Popular offerings include BBQ (a strength and conditioning class for Black and Brown queers) and PHAT yoga (for bigger-bodied individuals). These programs are designed to empower marginalized communities, fostering self-care and personal growth.

### **Images**

Radically fit street view 360deg

Radically fit oakland

Radically fit map

Radically fit gym

Radically fit by owner

Radically fit all