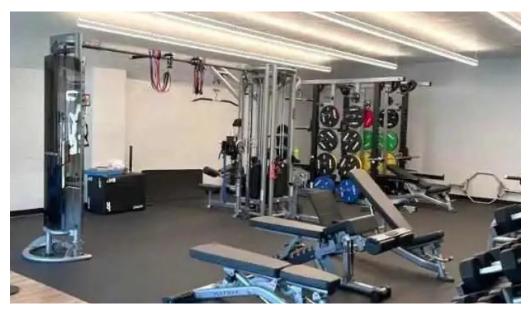

## A Clean and Inviting Environment

The atmosphere at Studio FitLife is pristine and welcoming. With its spacious layout and top-notch equipment, clients can focus on their workouts without distractions. From dumbbells and kettlebells to advanced cardio machines, every piece of equipment is chosen to enhance your workout experience. Additionally, the facility is known for being free of crowding, allowing for a more comfortable training session.

## **Images**

Studio fitlife street view 360deg

Studio fitlife oakland

Studio fitlife map

Studio fitlife gym

Studio fitlife all