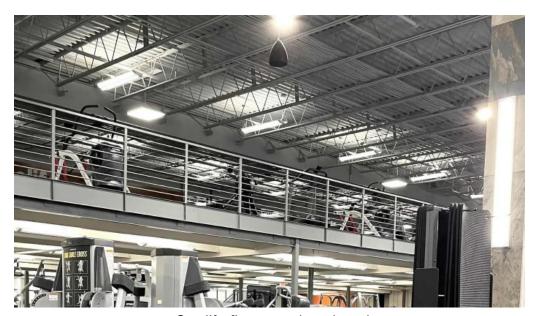

### **Accessibility and Amenities**

OneLife Fitness strives for accessibility, featuring a \*\*wheelchair-accessible entrance\*\* and a \*\*wheelchair-accessible car park\*\*. This ensures that everyone can enjoy their fitness journey without barriers. Members appreciate the cleanliness of the facility and the variety of equipment available, although some feel there could be more cardio machines during peak times.