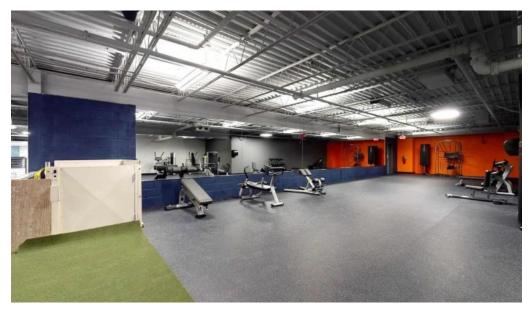

### **Accessibility and Amenities**

OneLife Fitness strives for accessibility, featuring a \*\*wheelchair-accessible entrance\*\* and a \*\*wheelchair-accessible car park\*\*. This ensures that everyone can enjoy their fitness journey without barriers. Members appreciate the cleanliness of the facility and the variety of equipment available, although some feel there could be more cardio machines during peak times.