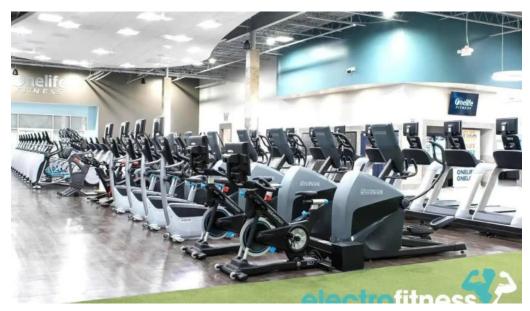

### **Accessibility and Amenities**

OneLife Fitness strives for accessibility, featuring a \*\*wheelchair-accessible entrance\*\* and a \*\*wheelchair-accessible car park\*\*. This ensures that everyone can enjoy their fitness journey without barriers. Members appreciate the cleanliness of the facility and the variety of equipment available, although some feel there could be more cardio machines during peak times.