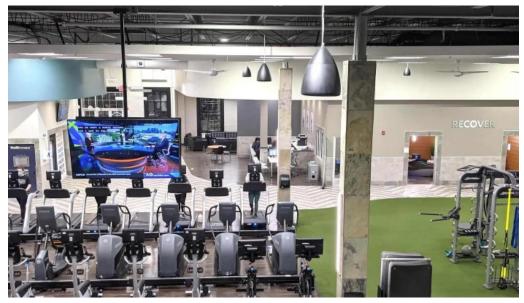

## **Well-Equipped Facilities**

The gym features a \*\*swimming pool\*\*, sauna, and hot tub that many members rave about. The \*\*sauna\*\* is perfect for relaxation post-workout,

although some have noted inconsistencies with its temperature. Regardless, the soothing environment helps in recovery and adds value to the membership, which is required to access these facilities.