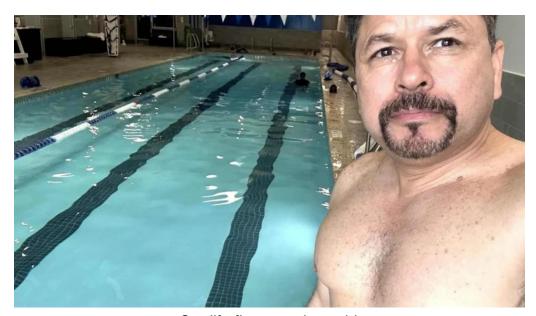

## **Well-Equipped Facilities**

The gym features a \*\*swimming pool\*\*, sauna, and hot tub that many members rave about. The \*\*sauna\*\* is perfect for relaxation post-workout,

although some have noted inconsistencies with its temperature. Regardless, the soothing environment helps in recovery and adds value to the membership, which is required to access these facilities.