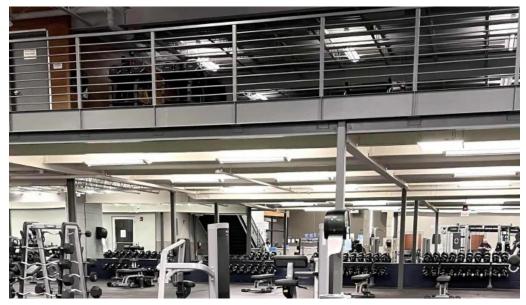

### **Accessibility and Amenities**

OneLife Fitness strives for accessibility, featuring a \*\*wheelchair-accessible entrance\*\* and a \*\*wheelchair-accessible car park\*\*. This ensures that everyone can enjoy their fitness journey without barriers. Members appreciate the cleanliness of the facility and the variety of equipment available, although some feel there could be more cardio machines during peak times.