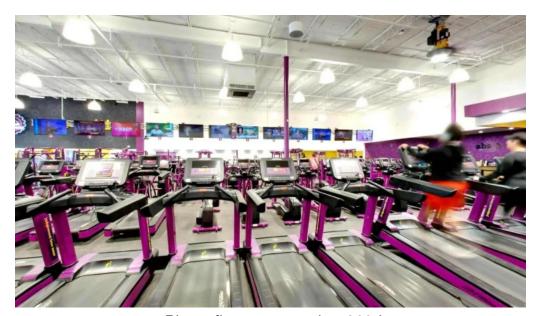

## **Exploring Planet Fitness in Opelousas, Louisiana**

Planet Fitness in Opelousas, Louisiana, is a welcoming and clean facility that has garnered attention for its friendly atmosphere and commitment to accessibility. Whether you are a seasoned gym-goer or just starting your fitness journey, this location offers an inclusive environment that caters to everyone.

## The Atmosphere

One of the standout features of Planet Fitness in Opelousas is its welcoming atmosphere. Members frequently mention the friendly staff who treat everyone like family. This creates a non-intimidating environment, perfect for beginners and those returning to fitness. The spacious layout and variety of machines contribute to a relaxed workout experience.