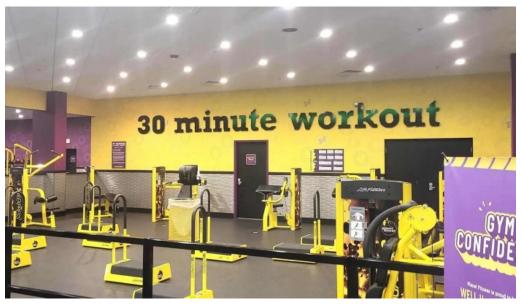

## The Atmosphere

One of the standout features of Planet Fitness in Opelousas is its welcoming atmosphere. Members frequently mention the friendly staff who treat everyone like family. This creates a non-intimidating environment, perfect for beginners and those returning to fitness. The spacious layout and variety of machines contribute to a relaxed workout experience.

#### **Additional Amenities**

In addition to standard gym equipment, members can enjoy various amenities such as tanning beds and massage chairs, enhancing their overall experience. The cleanliness of the machines and locker rooms further solidifies the gym's reputation as a pleasant place to work out.