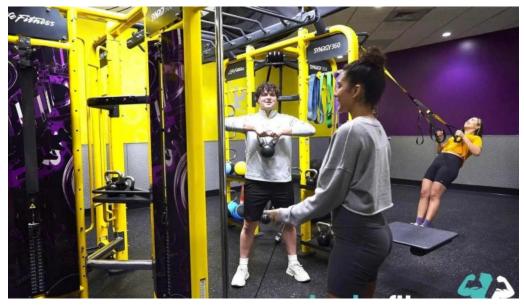

## The Atmosphere

One of the standout features of Planet Fitness in Opelousas is its welcoming atmosphere. Members frequently mention the friendly staff who treat everyone like family. This creates a non-intimidating environment, perfect for beginners and those returning to fitness. The spacious layout and variety of machines contribute to a relaxed workout experience.

#### **Additional Amenities**

In addition to standard gym equipment, members can enjoy various amenities such as tanning beds and massage chairs, enhancing their overall experience. The cleanliness of the machines and locker rooms further solidifies the gym's reputation as a pleasant place to work out.