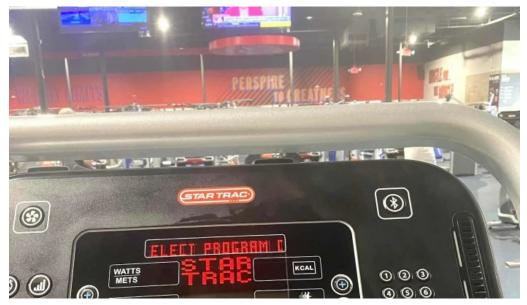

## **Amenities That Enhance Your Workout Experience**

At Crunch Fitness, members enjoy a variety of amenities designed to support their fitness journey. The gym is equipped with: - \*\*State-of-the-art equipment\*\*: From cardio machines to strength training equipment, everything is

well-maintained and regularly inspected to ensure functionality. - \*\*Sauna\*\*: A perfect way to relax after an intense workout session. - \*\*Shower facilities\*\*: Clean and accessible, providing convenience for members who want to freshen up post-exercise. - \*\*Wi-Fi\*\*: While there have been mixed reviews about Wi-Fi availability, many members appreciate having access for their devices during workouts. Moreover, the gym incorporates \*\*wheelchair-accessible entrances and toilets\*\*, ensuring that everyone can enjoy the facilities comfortably.