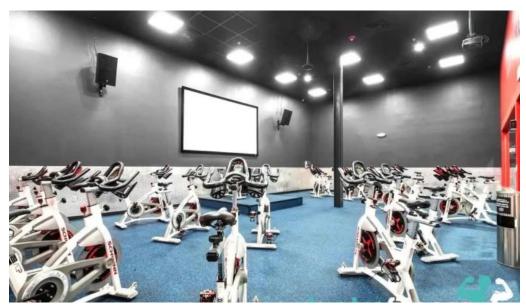

## **Amenities That Enhance Your Workout Experience**

At Crunch Fitness, members enjoy a variety of amenities designed to support their fitness journey. The gym is equipped with: - \*\*State-of-the-art equipment\*\*: From cardio machines to strength training equipment, everything is

well-maintained and regularly inspected to ensure functionality. - \*\*Sauna\*\*: A perfect way to relax after an intense workout session. - \*\*Shower facilities\*\*: Clean and accessible, providing convenience for members who want to freshen up post-exercise. - \*\*Wi-Fi\*\*: While there have been mixed reviews about Wi-Fi availability, many members appreciate having access for their devices during workouts. Moreover, the gym incorporates \*\*wheelchair-accessible entrances and toilets\*\*, ensuring that everyone can enjoy the facilities comfortably.

## **Images**

Crunch fitness east colonial orlando

Crunch fitness east colonial where

Crunch fitness east colonial website

Crunch fitness east colonial street view 360deg

Crunch fitness east colonial promotion