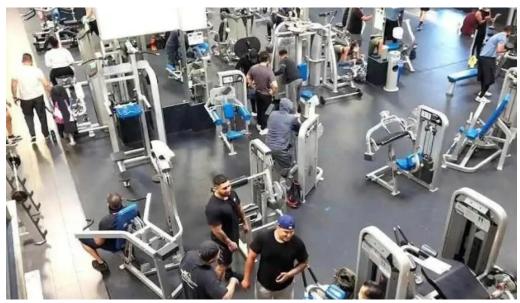

#### **Atmosphere and Community Feel**

The atmosphere at Crunch Fitness has been described as friendly and inviting, conducive to working out. Many long-term members refer to it as a community. However, recent reviews suggest that the overcrowded environment detracts from this ambiance.