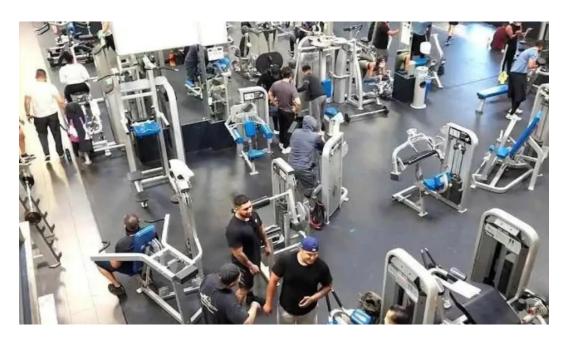

#### **Atmosphere and Community Feel**

The atmosphere at Crunch Fitness has been described as friendly and inviting, conducive to working out. Many long-term members refer to it as a community. However, recent reviews suggest that the overcrowded environment detracts from this ambiance.