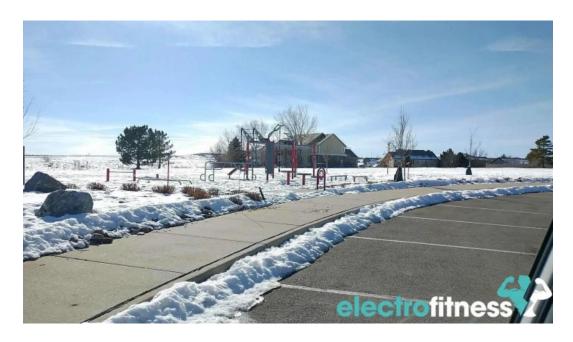

### A Great Spot for Workouts and Play

The park boasts a large outdoor exercise station equipped with various workout equipment suitable for all fitness levels. Visitors have praised the station for its comprehensive setup, which includes monkey bars, multiple pull-up bars, grip strength holds, a rope climb, and an abs bench. Children are not forgotten either, as there is a play set nearby that keeps them entertained while adults focus on their fitness routines. The expansive grass field allows for games and activities, making it a perfect spot for families looking to enjoy the day together.

#### **A Quiet Retreat**

What sets Meridian Commons Park apart is its tranquil environment. Many visitors have noted that the park is rarely busy, offering a peaceful atmosphere for those aiming to get a workout in without the crowds. It's the perfect location for anyone wanting to enjoy a quiet exercise session or run around.