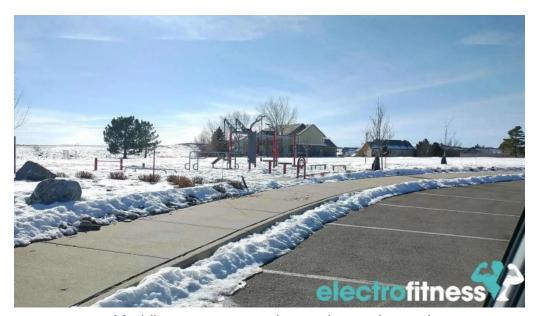

### A Great Spot for Workouts and Play

The park boasts a large outdoor exercise station equipped with various workout equipment suitable for all fitness levels. Visitors have praised the station for its comprehensive setup, which includes monkey bars, multiple pull-up bars, grip strength holds, a rope climb, and an abs bench. Children are not forgotten either, as there is a play set nearby that keeps them entertained while adults focus on their fitness routines. The expansive grass field allows for games and activities, making it a perfect spot for families looking to enjoy the day together.

#### **A Quiet Retreat**

What sets Meridian Commons Park apart is its tranquil environment. Many visitors have noted that the park is rarely busy, offering a peaceful atmosphere for those aiming to get a workout in without the crowds. It's the perfect location for anyone wanting to enjoy a quiet exercise session or run around.