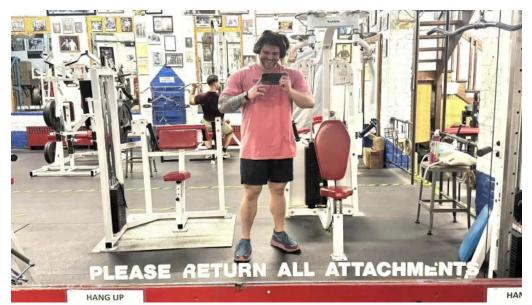

## An Overview of Fitness Factory

Fitness Factory stands out as a well-equipped, neighborhood gem. From free weights to organized machines, this gym caters to fitness enthusiasts of all levels. Patrons often highlight the **cleanliness** of the facility, stating it's impeccably maintained and smells fresh—no more sweaty feet or musty locker rooms.

## **Excellent Equipment and Facilities**

Fitness Factory is packed with a variety of machines and free weights, making it an ideal spot for bodybuilding, powerlifting, and general fitness. Many have noted the availability of equipment and its well-organized layout, ensuring a seamless workout experience. Additionally, the gym features great ventilation, ensuring a comfortable environment even during peak hours.

## The Uplifting Atmosphere

The atmosphere at Fitness Factory is described as **motivating** and inspiring. Patrons often report feeling uplifted when they walk through the doors. With music playing from the speakers and motivational decor adorning the walls, it's a space where you can focus on your fitness goals without distractions.