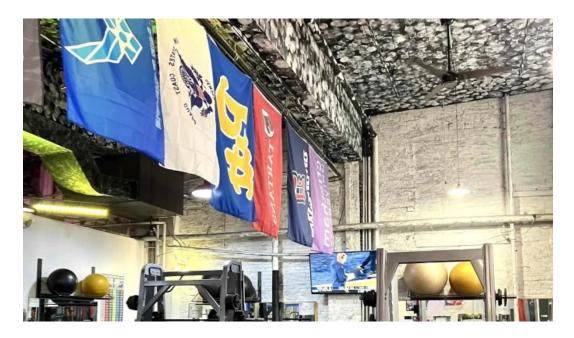

## An Overview of Fitness Factory

Fitness Factory stands out as a well-equipped, neighborhood gem. From free weights to organized machines, this gym caters to fitness enthusiasts of all levels. Patrons often highlight the **cleanliness** of the facility, stating it's impeccably maintained and smells fresh—no more sweaty feet or musty locker rooms.

## **Excellent Equipment and Facilities**

Fitness Factory is packed with a variety of machines and free weights, making it an ideal spot for bodybuilding, powerlifting, and general fitness. Many have noted the availability of equipment and its well-organized layout, ensuring a seamless workout experience. Additionally, the gym features great ventilation, ensuring a comfortable environment even during peak hours.

## The Uplifting Atmosphere

The atmosphere at Fitness Factory is described as **motivating** and inspiring. Patrons often report feeling uplifted when they walk through the doors. With music playing from the speakers and motivational decor adorning the walls, it's a space where you can focus on your fitness goals without distractions.