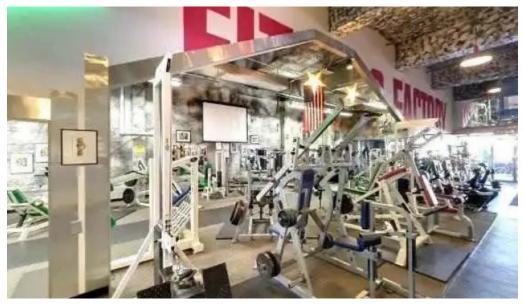

## An Overview of Fitness Factory

Fitness Factory stands out as a well-equipped, neighborhood gem. From free weights to organized machines, this gym caters to fitness enthusiasts of all levels. Patrons often highlight the **cleanliness** of the facility, stating it's impeccably maintained and smells fresh—no more sweaty feet or musty locker rooms.

## **Excellent Equipment and Facilities**

Fitness Factory is packed with a variety of machines and free weights, making it an ideal spot for bodybuilding, powerlifting, and general fitness. Many have noted the availability of equipment and its well-organized layout, ensuring a seamless workout experience. Additionally, the gym features great ventilation, ensuring a comfortable environment even during peak hours.