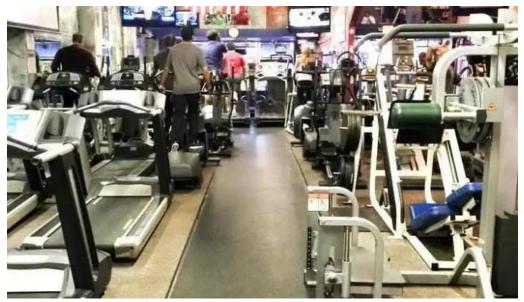

## An Overview of Fitness Factory

Fitness Factory stands out as a well-equipped, neighborhood gem. From free weights to organized machines, this gym caters to fitness enthusiasts of all levels. Patrons often highlight the **cleanliness** of the facility, stating it's impeccably maintained and smells fresh—no more sweaty feet or musty locker rooms.

## **Excellent Equipment and Facilities**

Fitness Factory is packed with a variety of machines and free weights, making it an ideal spot for bodybuilding, powerlifting, and general fitness. Many have noted the availability of equipment and its well-organized layout, ensuring a seamless workout experience. Additionally, the gym features great ventilation, ensuring a comfortable environment even during peak hours.