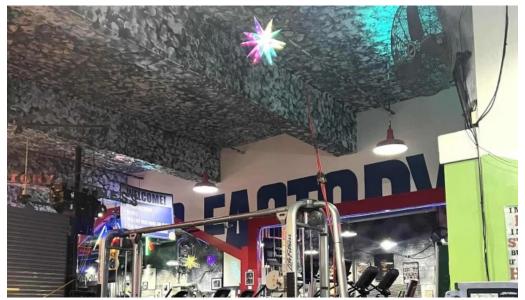

## An Overview of Fitness Factory

Fitness Factory stands out as a well-equipped, neighborhood gem. From free weights to organized machines, this gym caters to fitness enthusiasts of all levels. Patrons often highlight the **cleanliness** of the facility, stating it's impeccably maintained and smells fresh—no more sweaty feet or musty locker rooms.

## The Uplifting Atmosphere

The atmosphere at Fitness Factory is described as **motivating** and inspiring. Patrons often report feeling uplifted when they walk through the doors. With music playing from the speakers and motivational decor adorning the walls, it's a space where you can focus on your fitness goals without distractions.