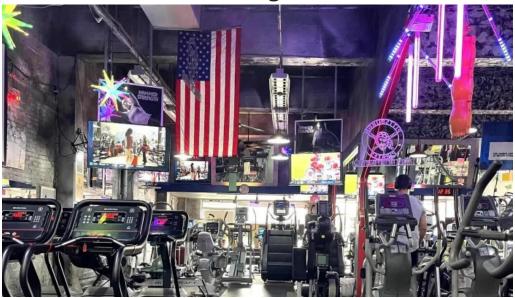

## An Overview of Fitness Factory

Fitness Factory stands out as a well-equipped, neighborhood gem. From free weights to organized machines, this gym caters to fitness enthusiasts of all levels. Patrons often highlight the **cleanliness** of the facility, stating it's impeccably maintained and smells fresh—no more sweaty feet or musty locker rooms.

## **Excellent Equipment and Facilities**

Fitness Factory is packed with a variety of machines and free weights, making it an ideal spot for bodybuilding, powerlifting, and general fitness. Many have noted the availability of equipment and its well-organized layout, ensuring a seamless workout experience. Additionally, the gym features great ventilation, ensuring a comfortable environment even during peak hours.

## The Uplifting Atmosphere

The atmosphere at Fitness Factory is described as **motivating** and inspiring. Patrons often report feeling uplifted when they walk through the doors. With music playing from the speakers and motivational decor adorning the walls, it's a space where you can focus on your fitness goals without distractions.