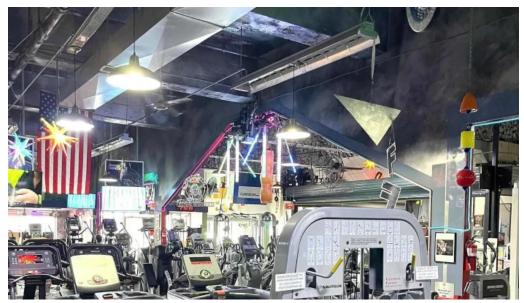

## An Overview of Fitness Factory

Fitness Factory stands out as a well-equipped, neighborhood gem. From free weights to organized machines, this gym caters to fitness enthusiasts of all levels. Patrons often highlight the **cleanliness** of the facility, stating it's impeccably maintained and smells fresh—no more sweaty feet or musty locker rooms.

## **Excellent Equipment and Facilities**

Fitness Factory is packed with a variety of machines and free weights, making it an ideal spot for bodybuilding, powerlifting, and general fitness. Many have noted the availability of equipment and its well-organized layout, ensuring a seamless workout experience. Additionally, the gym features great ventilation, ensuring a comfortable environment even during peak hours.

## The Uplifting Atmosphere

The atmosphere at Fitness Factory is described as **motivating** and inspiring. Patrons often report feeling uplifted when they walk through the doors. With music playing from the speakers and motivational decor adorning the walls, it's a space where you can focus on your fitness goals without distractions.